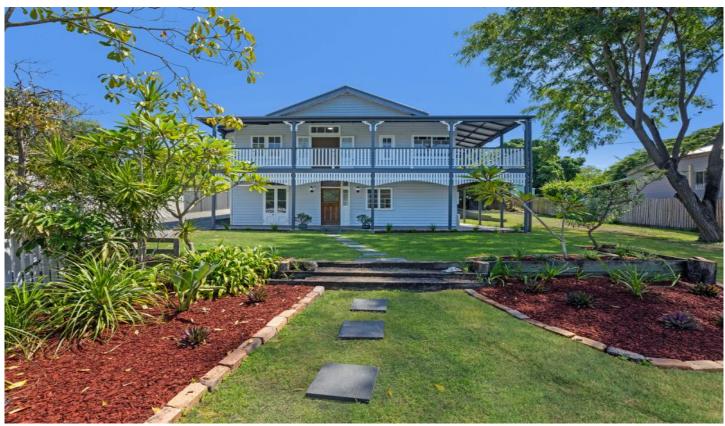

## 19 Whitehill Road Newtown QLD

This is a rare opportunity to purchase a stunning family home that is centrally located in the heart of Newtown. Situated on an amazing 1146m2 block, this 1920's built home sits behind a white picket fence with gorgeous established trees and gardens and is a fine example of maximised use of graceful space whilst retaining the intrinsic original features including high ceilings, gorgeous fretwork, tongue and groove walls, polished timber floorboards, stained glass, double French doors and push out casement windows.

Offering 2 levels of luxurious living, including a sweeping veranda that wraps around 3 sides of the home. The veranda was remarkably made from materials from the Plough Inn at Southbank. The elevated position allows breathtaking views right through to Mt Cootha.