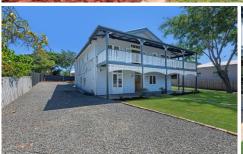

## 19 Whitehill Road Newtown QLD

This is a rare opportunity to purchase a stunning family home that is centrally located in the heart of Newtown. Situated on an amazing 1146m2 block, this 1920's built home sits behind a white picket fence with gorgeous established trees and gardens and is a fine example of maximised use of graceful space whilst retaining the intrinsic original features including high ceilings, gorgeous fretwork, tongue and groove walls, polished timber floorboards, stained glass, double French doors and push out casement windows.

Offering 2 levels of luxurious living, including a sweeping veranda that wraps around 3 sides of the home. The veranda was remarkably made from materials from the Plough Inn at Southbank. The elevated position allows breathtaking views right through to Mt Cootha.