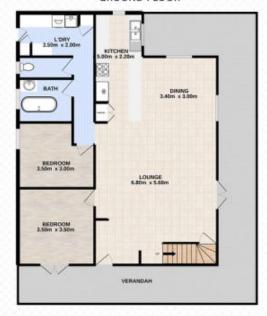

including high ceilings, gorgeous fretwork, tongue and groove walls, polished timber floorboards, stained glass, double French doors and push out casement windows.

Offering 2 levels of luxurious living, including a sweeping veranda that wraps around 3 sides of the home. The veranda was remarkably made from materials from the Plough Inn at Southbank. The elevated position allows breathtaking views right through to Mt Cootha.

5 **4** 3 **4** 

**Price** : \$ 855,000 **Land Size** : 1146 sqm

View: https://www.crownerealestate.com.au/6930

709



Kirsty Dutney Jones 07 3288 8411



Mike Jones 0400 515 422

## 19 Whitehill Road, NEWTOWN



5 ⊨ 3 🚽 | 1146m² 🗓

Total approx floor area 317m<sup>2</sup> (including covered external areas)

Kirsty Dutney-Jones | 0415 448 020

## **GROUND FLOOR**



## FIRST FLOOR





Whits every attempt has been made to ensure the accuracy of the floor plan contained here, measurements of doors, windows, norms and any other items are approximate and no responsibility is taken for error, ovision or nin-datement