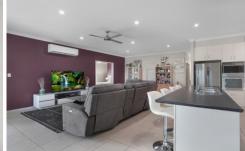

Outstanding features of this stunning property include:

- ? Large open plan kitchen/dining/family room with air-conditioning
- ? Separate lounge room which is currently used as a billiard room
- ? Well-appointed kitchen with huge island bench, pantry, all electric appliances including dishwasher along with an abundance of storage options
- ? Four bedrooms in total, all with air-conditioning, built in robes and ceiling fans