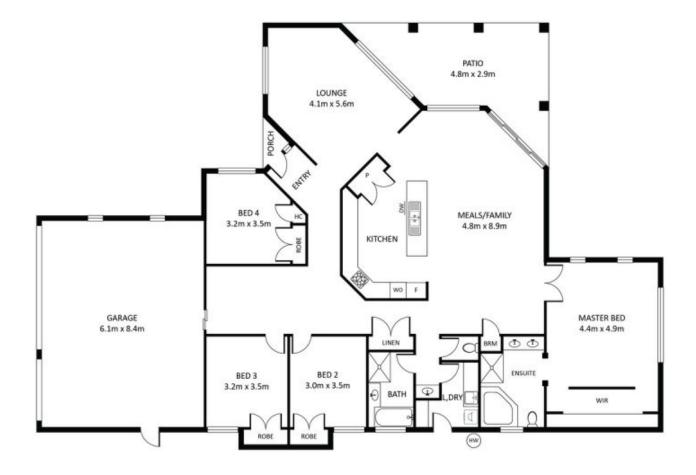

4 🕒 2 📛 3 🖨

**Price** : \$ 812,000 **Land Size** : 2018 sqm

View: https://www.crownerealestate.com.au/6929

763

Del Marschke 0401 485 304

4 4 2 3 3 3 293m² L

Total approx floor area 270m2 (including covered external areas)

Del Marschke | 0401 485 304

Disclaimer: Floor plan measurements are approximate and for illustrative purposes only.