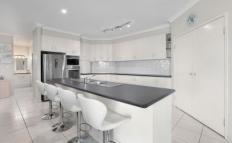

Outstanding features of this stunning property include:

- ? Large open plan kitchen/dining/family room with air-conditioning
- ? Separate lounge room which is currently used as a billiard room
- ? Well-appointed kitchen with huge island bench, pantry, all electric appliances including dishwasher along with an abundance of storage options
- ? Four bedrooms in total, all with air-conditioning, built in robes and ceiling fans