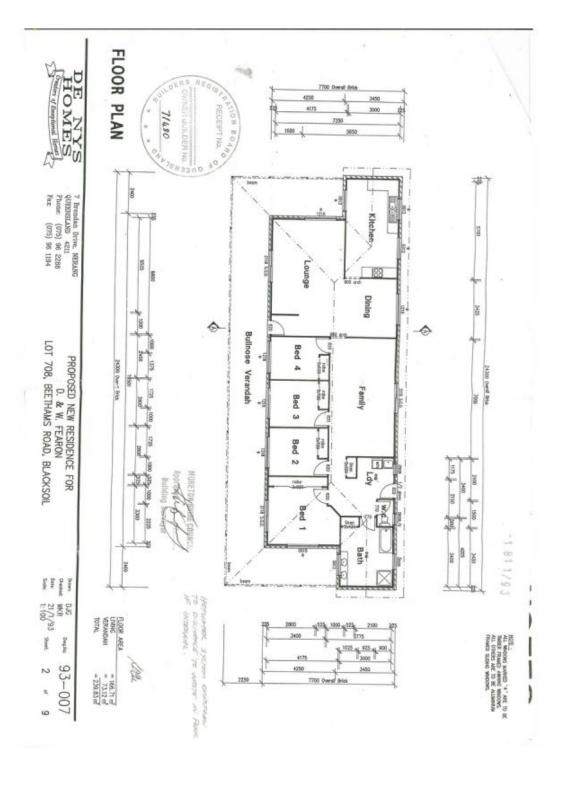

## 125-139 Beethams Road Ironbark QLD

This expansive, executive size home is situated on approximately 18.6 acres, conjoined on the western boundary to approximately 5 acres of power easement which could potentially be acquired to the title. The property offers 4 generously sized bedrooms, plus a sizeable functional kitchen with modern stainless-steel appliances including 900mm freestanding gas cooker. The sprawling living areas of the house include both formal and informal dining, formal lounge room and purposeful family room including wood burning stove. The home offers ceiling fans throughout, 9-foot ceilings and hand-crafted silky oak external windows and doors. With the sprawling home offering tiling throughout with carpet to all bedrooms and formal lounge, the house is steel framed with modern colourbond roof and insulation. The home has fully ducted reverse cycle air conditioning plus ceiling fans throughout and also a 6.5KW solar system.