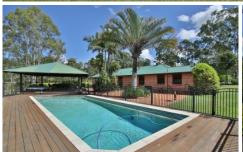

## 125-139 Beethams Road Ironbark QLD

This expansive, executive size home is situated on approximately 18.6 acres, conjoined on the western boundary to approximately 5 acres of power easement which could potentially be acquired to the title. The property offers 4 generously sized bedrooms, plus a sizeable functional kitchen with modern stainless-steel appliances including 900mm freestanding gas cooker. The sprawling living areas of the house include both formal and informal dining, formal lounge room and purposeful family room including wood burning stove. The home offers ceiling fans throughout, 9-foot ceilings and hand-crafted silky oak external windows and doors. With the sprawling home offering tiling throughout with carpet to all bedrooms and formal lounge, the house is steel framed with modern colourbond roof and insulation. The home has fully ducted reverse cycle air conditioning plus ceiling fans throughout and also a 6.5KW solar system.