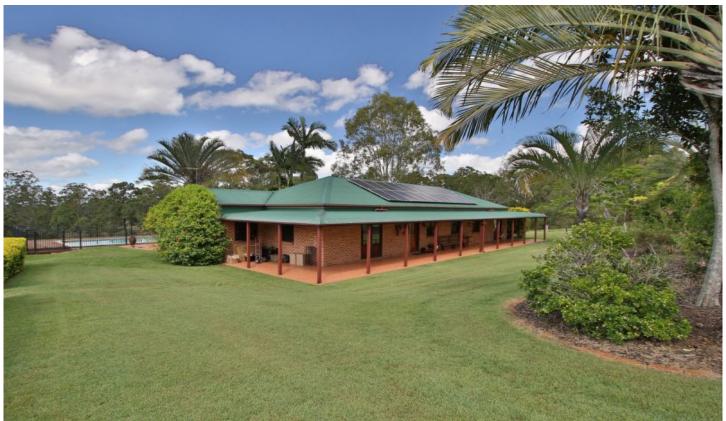

## 125-139 Beethams Road Ironbark QLD

This expansive, executive size home is situated on approximately 18.6 acres, conjoined on the western boundary to approximately 5 acres of power easement which could potentially be acquired to the title. The property offers 4 generously sized bedrooms, plus a sizeable functional kitchen with modern stainless-steel appliances including 900mm freestanding gas cooker. The sprawling living areas of the house include both formal and informal dining, formal lounge room and purposeful family room including wood burning stove. The home offers ceiling fans throughout, 9-foot ceilings and hand-crafted silky oak external windows and doors. With the sprawling home offering tiling throughout with carpet to all bedrooms and formal lounge, the house is steel framed with modern colourbond roof and insulation. The home has fully ducted reverse cycle air conditioning plus ceiling fans throughout and also a 6.5KW solar system.