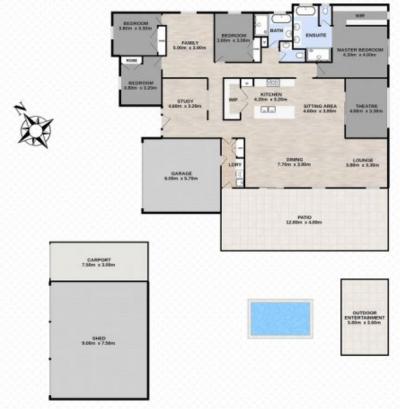

On entry to the home, you will immediately notice the ducted air conditioning, high ceilings and modern timber look flooring. A study nook is a great use of open style entry space.

4 🕒 2 📛 6 🖨

**Price** : \$ 880,000 **Land Size** : 3242 sqm

View: https://www.crownerealestate.com.au/6917

778

Mike Jones 0400 515 422

4 1 2 4 6 3 3242m²

Total approx floor area 360m<sup>2</sup> (not including sheds and carport)

Kirsty Dutney-Jones | 0415 448 020

Whilst overy attempt has been made to ensure the accuracy of the floor plan contained here, measurements of doors, windows, norms and any other items are approximate and no responsibility is taken for error, ovision or nin-catement