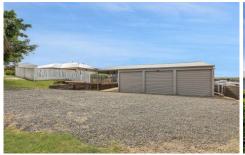

On entry to the home, you will immediately notice the ducted air conditioning, high ceilings and modern timber look flooring. A study nook is a great use of open style entry space.

4 🕒 2 📛 6 🖨

**Price** : \$ 880,000 **Land Size** : 3242 sqm