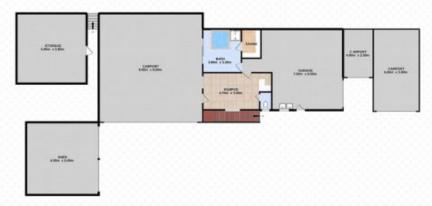

## 2 Lyn Street, REDBANK PLAINS

3 ⊨ 2 🚅 | 9 😭 | 3291m² 🛄

Kirsty Dutney-Jones | 0415 448 020

Total approx floor area 284m² (not including covered external areas)

## **GROUND FLOOR**