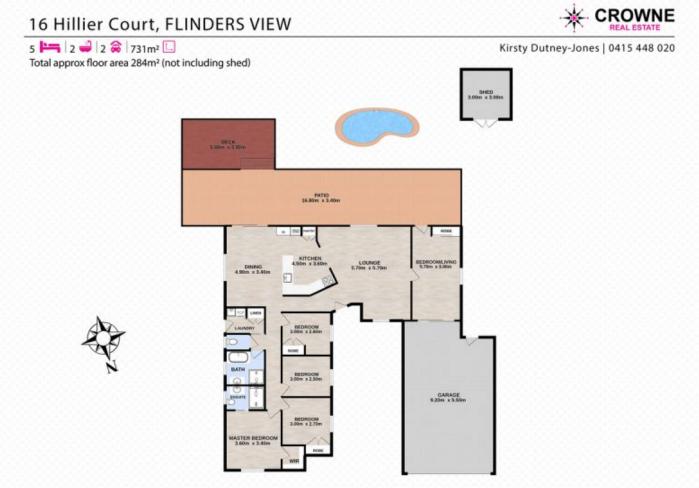

## 5 🛤 2 🚔 2 🚘

| Price     | : \$ 680,000                                      |
|-----------|---------------------------------------------------|
| Land Size | : 731 sqm                                         |
| View      | : https://www.crownerealestate.com.au/6892<br>666 |