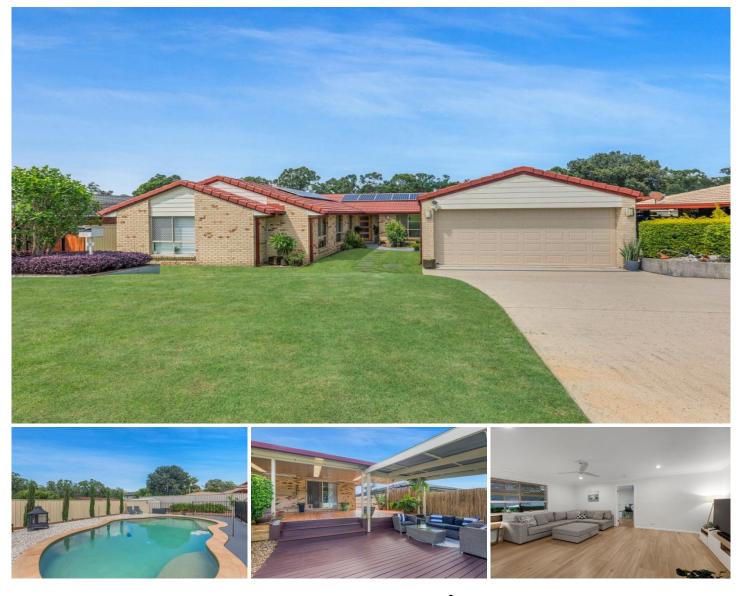

## **16 Hillier Crt Flinders View QLD**

This magnificent family entertainer boasts a prime position in the thriving family community of Flinders View. Exceptionally designed and meticulously maintained this contemporary home offers the ultimate experience in elegant family living with a relaxed comfortable lifestyle.

On arrival at the home you will be impressed with outstanding street appeal and stylish yet low maintenance landscaping. Surrounded by other quality homes, this is the suburb you want your children to grow up in. Every part of this home has been cleverly designed for exceptional functionality delivering a stylish yet practical living experience.

Entering the home, you will immediately notice the gorgeous Aqua Plank Plus timber look flooring that runs throughout most of the home. Stylish white venetians are fitted on most of the windows adding style and light to the