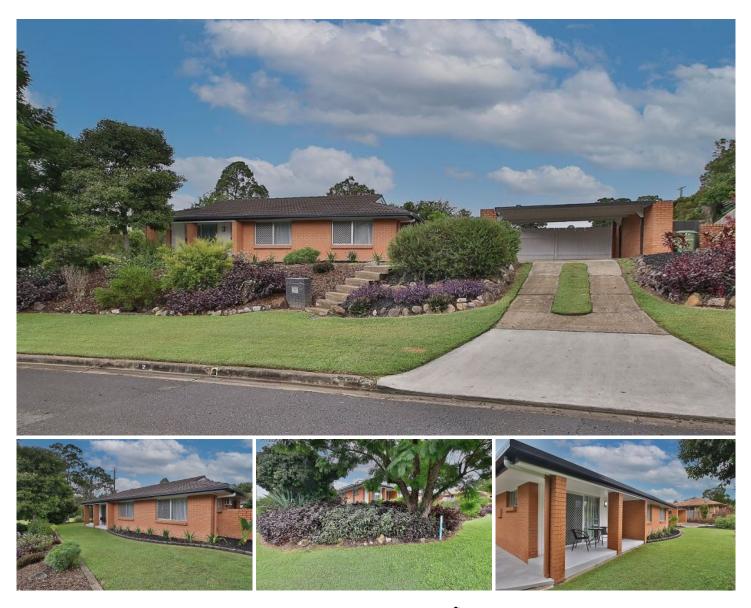

## 2 Whissen Court Collingwood Park QLD

This lovingly maintained home is being offered to the market for the first time. This property was built by the current family and has had a refresh ready for a new family or an astute investor to capitalise. Freshly painted inside and external features, new flooring throughout and window dressing as well as a full sale clean making this property move in ready. Situated in a commanding elevated corner position, this home offers 3 bedrooms, master with built-ins and air-conditioning. Neat modern Bathroom. Thoughtfully curated and freshly manicured gardens lead you to the entrance of the property with covered front portico welcoming you into the property. The combined living dining area can accommodate all the day-to-day living activities as well as those special occasions. The kitchen is neat and functional with ample storage and gas cooking appliance. The adjacent, internal laundry is a fantastic bonus space as it offers not only a functional laundry space