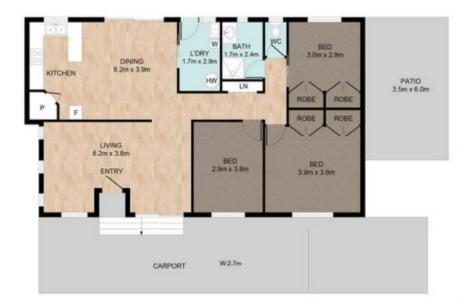

## 3 1 1 4 1 | 4 | 1231m²

Whilst every afterept has been made to ensure the accuracy of the floor plan contained here, measurements of the doors, windows,rooms and any other items are approximate and no responsibility is taken for error, omission or mis-statement. This plan is for illustrative purposes only and should only be used as such by any prospective purchaser. The services systems and appliances shown have not been tested and no guarantee as to their operability or efficiency can be given.