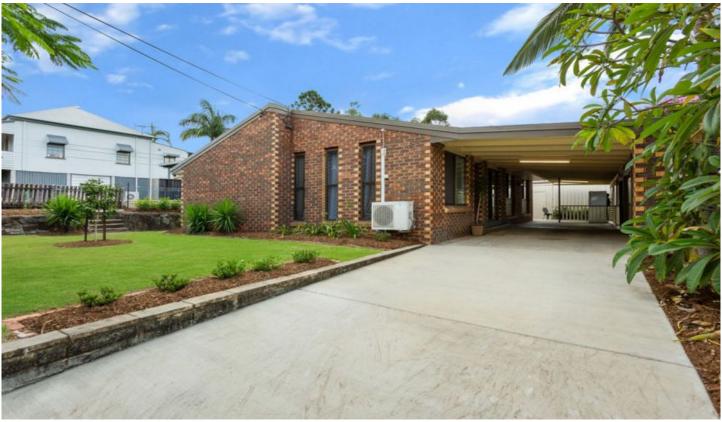

## 18 Simpson Street North Ipswich QLD

Compare this stunning freshly renovated family home to anything else on the market and you are sure to fall in love with the homes presentation, quality and features but most importantly - the price!

As you enter this thoughtfully renovated home, you will be immediately impressed by the stylish neutral tones and gorgeous spotted blue gum floors which flow through this spacious home.

The home offers an oversized air-conditioned living room which leads directly into the combined kitchen/dining room. The modern kitchen features sleek cabinetry and beautiful timber bench-tops, glass cook-top, stainless steel electric wall oven, dishwasher designated microwave space along with a mass of storage including a large corner pantry and plenty of space for a fridge and freezer. The adjoining