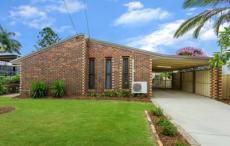

## 18 Simpson Street North Ipswich QLD

Compare this stunning freshly renovated family home to anything else on the market and you are sure to fall in love with the homes presentation, quality and features but most importantly - the price!

As you enter this thoughtfully renovated home, you will be immediately impressed by the stylish neutral tones and gorgeous spotted blue gum floors which flow through this spacious home.

The home offers an oversized air-conditioned living room which leads directly into the combined kitchen/dining room. The modern kitchen features sleek cabinetry and beautiful timber bench-tops, glass cook-top, stainless steel electric wall oven, dishwasher designated microwave space along with a mass of storage including a large corner pantry and plenty of space for a fridge and freezer. The adjoining