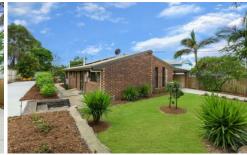

## 18 Simpson Street North Ipswich QLD

Compare this stunning freshly renovated family home to anything else on the market and you are sure to fall in love with the homes presentation, quality and features but most importantly - the price!

As you enter this thoughtfully renovated home, you will be immediately impressed by the stylish neutral tones and gorgeous spotted blue gum floors which flow through this spacious home.

The home offers an oversized air-conditioned living room which leads directly into the combined kitchen/dining room. The modern kitchen features sleek cabinetry and beautiful timber bench-tops, glass cook-top, stainless steel electric wall oven, dishwasher designated microwave space along with a mass of storage including a large corner pantry and plenty of space for a fridge and freezer. The adjoining