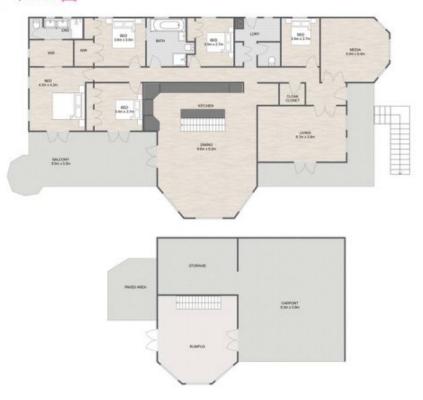

## 2 Boundary Street, Tivoli

5 🗸 2.5 👆 2 🙈 4,912m² 🔯

Whilst every attempt has been made to ensure the accuracy of the floor plan contained here, measurements of doors, windows, rooms and any other item are approximate and no responsibility is taken for any error, omission, or misstatement.

This plan is for illustrative purposes only and should only be used as such by any prospective purchaser.