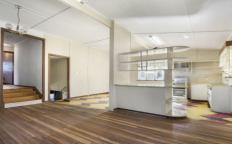

The original verandah has been enclosed to create a sunroom. The open plan living is quite spacious and boasts gorgeous hardwood floors and high ceilings.

Three large bedrooms all offer plenty of space for built-in to be installed and the master is large enough to have an ensuite incorporated into a renovation.

Internal stairs lead you into the double lock up garage which provides additional storage space and the laundry.

3 📭 1 🖺 2 🗬

**Price** : \$ 430,000 **Land Size** : 1012 sgm

View: https://www.crownerealestate.com.au/6879