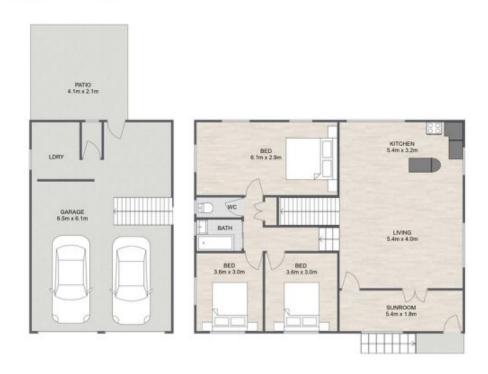

The original verandah has been enclosed to create a sunroom. The open plan living is quite spacious and boasts gorgeous hardwood floors and high ceilings.

Three large bedrooms all offer plenty of space for built-in to be installed and the master is large enough to have an ensuite incorporated into a renovation.

Internal stairs lead you into the double lock up garage which provides additional storage space and the laundry.

3 📭 1 🖺 2 🗬

**Price** : \$ 430,000 **Land Size** : 1012 sgm

View: https://www.crownerealestate.com.au/6879

## 9 Spring Street, East Ipswich

3 🗸 1 🕒 2 🚗 1,012m² 🔯

Whilst every attempt has been made to ensure the accuracy of the floor plan contained here, measurements of doors, windows, rooms and any other item are approximate and no responsibility is taken for any error, omission, or misstatement.

This plan is for illustrative purposes only and should only be used as such by any prospective purchaser.