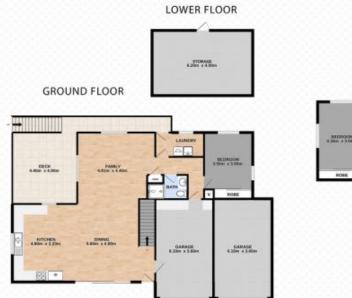

## 4 🛏 | 3 🚅 | 2 🕱

Total approx floor area 247m<sup>2</sup> (not including shed)

White every alternyt has been made to ensure the accuracy of the floor plan contained here, massurements of doors, windows, norms and any other items are approximate and no responsibility is taken for ency omission or mis-solatement. This plan is for illustrative purposes only and should only be used as such by any prospective purchaser. The services systems and appliances shoun have not been tested and no guarantee as to their operability or efficiency can be given.