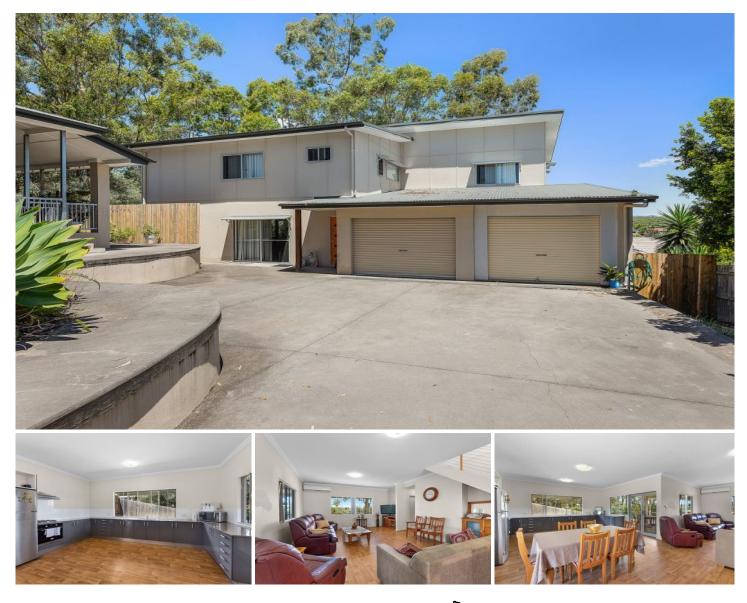

## 2/49 Braeside Road Bundamba QLD

This feature packed four-bedroom family home is only 10 years young and built like a bomb shelter. Not only is the construction of this home impressive but the location with its stunning views and a rent return that is sure to make any investor very happy.

From the moment you approach this designer home you can tell that it offers a level of custom inclusions and that it will stand out from the crowd of standard project-built homes. This includes a wide range of composite materials including spray concrete, render, masonite panelling, terraced concrete retaining walls and timber cladding combined with Colourbond roofing. With split system A/C, downlights and ceiling fans throughout, this home is sure to impress the fussiest of buyers and is unlike anything else you have ever seen.