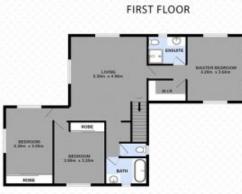

## 4 🛏 | 3 🚅 | 2 🕱

Total approx floor area 247m<sup>2</sup> (not including shed)

White every alternyt has been made to ensure the accuracy of the floor plan contained here, massurements of doors, windows, norms and any other items are approximate and no responsibility is taken for ency omission or mis-solatement. This plan is for illustrative purposes only and should only be used as such by any prospective purchaser. The services systems and appliances shoun have not been tested and no guarantee as to their operability or efficiency can be given.