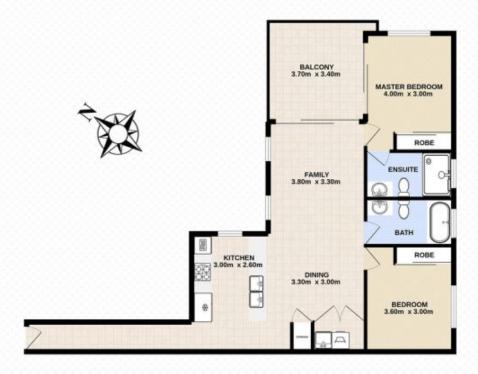

2 📮 2 🚍 2 🚍

Price : \$ 578,000 Building Size : 93 sqm

View: https://www.crownerealestate.com.au/68

28323

Kirsty Dutney Jones 07 3288 8411

Mike Jones 0400 515 422

2 1 2 2 2 8

Total approx floor area 93m2 (including covered external areas)