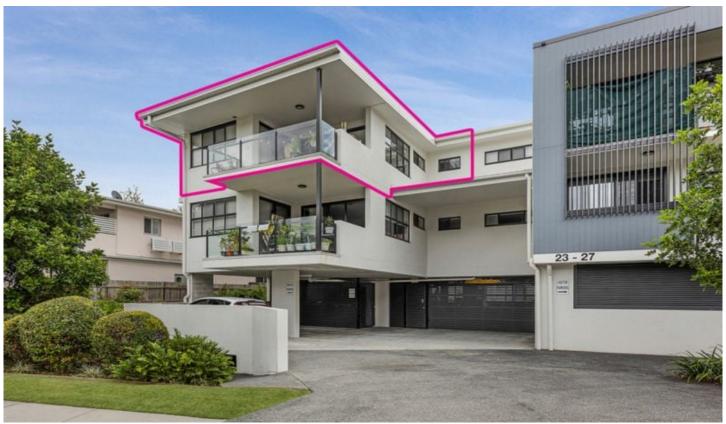

## 11/23 Waratah Avenue Carina QLD

Positioned at the front of a near new complex, this stylish apartment is spacious and defined by luxury contemporary finishes and quality inclusions.

Featuring an expansive open design enhanced by high ceilings, a modern colour palette and sleek floor tiling. The open style living area attracts an amazing amount of natural light and flows effortlessly out to the alfresco balcony that has a north easterly aspect. The perfect spot to entertain family and friends or simply catch the afternoon breeze.