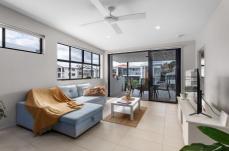

## 11/23 Waratah Avenue Carina QLD

Positioned at the front of a near new complex, this stylish apartment is spacious and defined by luxury contemporary finishes and quality inclusions.

Featuring an expansive open design enhanced by high ceilings, a modern colour palette and sleek floor tiling. The open style living area attracts an amazing amount of natural light and flows effortlessly out to the alfresco balcony that has a north easterly aspect. The perfect spot to entertain family and friends or simply catch the afternoon breeze.

Boasting air-conditioning, and a stunning kitchen with on-trend 20mm stone benchtops and high-end stainless steel appliances including a fully integrated microwave, the chef of the family will be very happy.