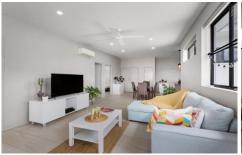

## 11/23 Waratah Avenue Carina QLD

Positioned at the front of a near new complex, this stylish apartment is spacious and defined by luxury contemporary finishes and quality inclusions.

Featuring an expansive open design enhanced by high ceilings, a modern colour palette and sleek floor tiling. The open style living area attracts an amazing amount of natural light and flows effortlessly out to the alfresco balcony that has a north easterly aspect. The perfect spot to entertain family and friends or simply catch the afternoon breeze.

Boasting air-conditioning, and a stunning kitchen with on-trend 20mm stone benchtops and high-end stainless steel appliances including a fully integrated microwave, the chef of the family will be very happy.