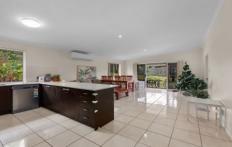

At the heart of the home, you will find a large, air conditioned, open plan kitchen, dining and family area. The U-shaped kitchen featuring a large bench that doubles as a breakfast bar, large fridge space, stainless steel oven, dishwasher and rangehood, ceramic cooktop and plenty of cupboards. It is easy to imagine cooking dinner, while still mingling with your guests and relaxing together - the perfect all-around entertainer!

The spacious dining area and family room adjoin the kitchen creating a large living space and forms the hub of

4 🚐 2 🚝 2 😭

Land Size: 1274 sqm

View: https://www.crownerealestate.com.au/6825

665

Sarah Grant 3288 8411