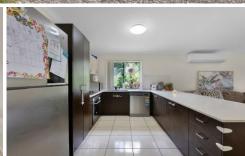

At the heart of the home, you will find a large, air conditioned, open plan kitchen, dining and family area. The U-shaped kitchen featuring a large bench that doubles as a breakfast bar, large fridge space, stainless steel oven, dishwasher and rangehood, ceramic cooktop and plenty of cupboards. It is easy to imagine cooking dinner, while still mingling with your guests and relaxing together - the perfect all-around entertainer!