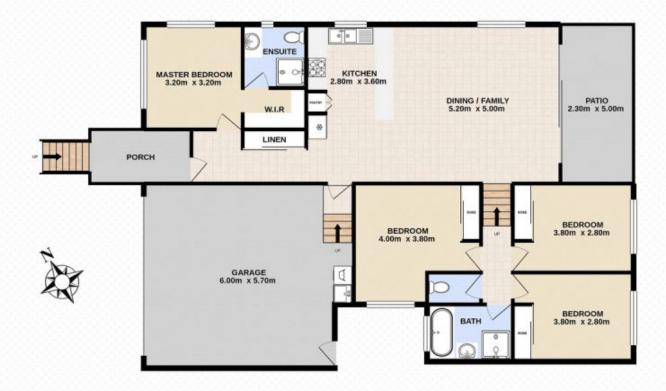

## 9 Supply Court Brassall QLD

Positioned in a quiet cul de sac position in the popular suburb of Brassall is this lovely 4 bedroom home. Open plan living space and generous bedrooms in this split-level home offer wonderful privacy and separation for large families or sharing with friends or students.

At the heart of the home, you will find a large, air conditioned, open plan kitchen, dining and family area. The U-shaped kitchen featuring a large bench that doubles as a breakfast bar, large fridge space, stainless steel oven, dishwasher and rangehood, ceramic cooktop and plenty of cupboards. It is easy to imagine cooking dinner, while still mingling with your guests and relaxing together - the perfect all-around entertainer!

The spacious dining area and family room adjoin the kitchen creating a large living space and forms the hub of

4 🚐 2 🚝 2 😭

Land Size: 1274 sqm

View: https://www.crownerealestate.com.au/6825

665

Sarah Grant 3288 8411

## 9 Supply Court, BRASSALL

4 📇 2 🚅 2 🙈 1274m² 🗓

Total approx floor area 180m2 (including covered external areas)

Kirsty Dutney-Jones | 0415 448 020

Whilst overy attempt has been made to ensure the accusacy of the floor plan contained here, measurements of doors, windows, rooms and any other items are approximate and no responsibility is taken for error, or rise-statement.