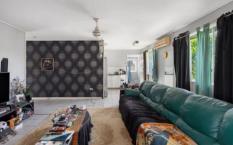

The upper level consists of:

- ? Three bedrooms with built in robes
- ? original bathroom with shower-over-bath configuration
- ? Timber kitchen cabinetry with electric stove and oven
- ? Air-conditioned living area opening onto the front sunroom