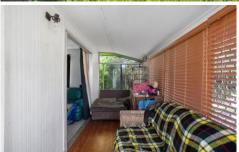

The upper level consists of:

- ? Three bedrooms with built in robes
- ? original bathroom with shower-over-bath configuration
- ? Timber kitchen cabinetry with electric stove and oven
- ? Air-conditioned living area opening onto the front sunroom