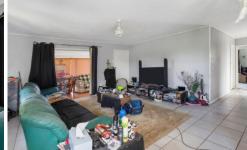

The upper level consists of:

- ? Three bedrooms with built in robes
- ? original bathroom with shower-over-bath configuration
- ? Timber kitchen cabinetry with electric stove and oven
- ? Air-conditioned living area opening onto the front sunroom