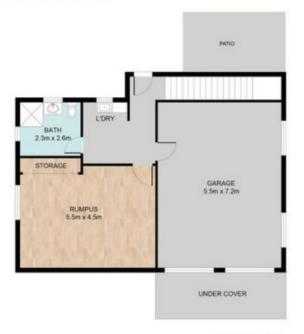

With the obvious structural issues on the lower level of this home the opportunity on offer here is to raise the property to legal height and build in underneath the property which would double the size of the current footprint.

## 3 = 1 2 = 12 = 1210m2

LEVEL 1

GROUD LEVEL

Whilst every afterept has been made to ensure the accuracy of the floor plan contained here, measurements of the doors, windows rooms and any other items are approximate and no responsibility is taken for error, omission or mis-statement.

This plan is for illustrative purposes only and should only be used as such by any prospective purchaser. The services systems and appliances shown have not been tested and no guarantee as to their operability or efficiency can be given.