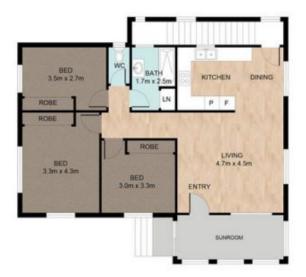

The upper level consists of:

- ? Three bedrooms with built in robes
- ? original bathroom with shower-over-bath configuration
- ? Timber kitchen cabinetry with electric stove and oven
- ? Air-conditioned living area opening onto the front sunroom

## 3 = 1 2 = 12 = 1210m2

LEVEL 1

GROUD LEVEL

Whilst every afterept has been made to ensure the accuracy of the floor plan contained here, measurements of the doors, windows rooms and any other items are approximate and no responsibility is taken for error, omission or mis-statement.

This plan is for illustrative purposes only and should only be used as such by any prospective purchaser. The services systems and appliances shown have not been tested and no guarantee as to their operability or efficiency can be given.