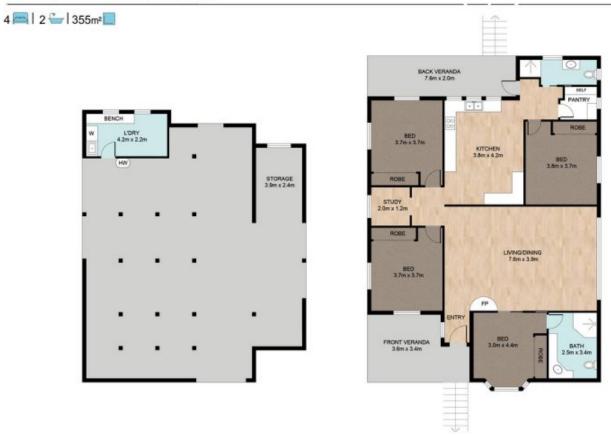

The home features four excellent sized bedrooms all with built-in robes and ceiling fans. The Master bedroom also boasts a gorgeous ensuite complete with timber vanity and

4 🕮 2 🚍 8 🖨

Price : \$ 975,000 Building Size : 355 sqm Land Size : 7.22 ha

## 46 Wernowski Rd, Vernor

White very attempt has been made to ensure the accuracy of the floor plan consenses and any other leaves are approximate and no responsibility is taken for other consenses and any other leaves are approximate and no responsibility is taken for other consenses and any other leaves are approximate and no responsibility is taken for other consenses on a red finded costs as used in a red to bus a red to be a red to