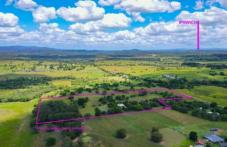

## 46 Wernowskis Road Vernor QLD

Set on a picturesque 17.84 acres with stunning mountain views, this beautiful Queenslander is located in Vernor, a quiet area neighbouring popular Fernvale.

As you drive up the long winding driveway you will immediately begin to appreciate the beautiful land, sweeping views and privacy that is on offer.