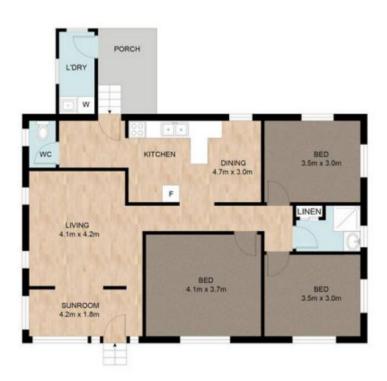

## 7 Trumpy St, Silkstone

## 3 1 1 - 1105m2

Whilst every afteropt has been made to ensure the accuracy of the floor plan contained here, measurements of the doors, windows, norms and any other items are approximate and no responsibility is taken for error, omission or mis-statement. This plan is for illustrative purposes only and should only be used as such by any prospective purchaser. The services systems and appliances shown have not been tested and no guarantee as to their operability or efficiency can be given.