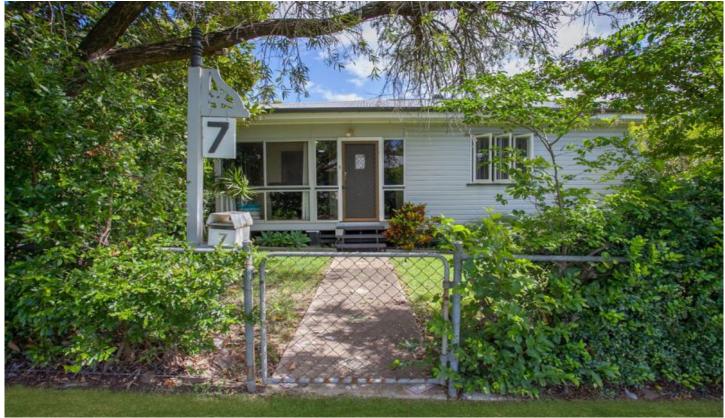

## 7 Trumpy Street SILKSTONE QLD

This solid and freshly painted home is perfectly positioned in a very quiet street while still being in the most central location and within walking distance to Brothers League Club, sporting grounds, Booval Shopping Centre and only short drive to Riverlink Shopping Centre either the Ipswich Motorway or Cunningham Highway.

The home sits on a large fully fenced 809sqm block and is surrounded by lush established gardens which offer great privacy and a home to the native birds.

Upon entry you are led up three stairs to the light-filled sunroom which is a great spot to enjoy a morning cuppa in the cooler months. Polished timber floors flow through the homes spacious living room and combined kitchen/dining. The functional kitchen offers loads of bench and cupboard space along with a freestanding electric cooktop/oven and