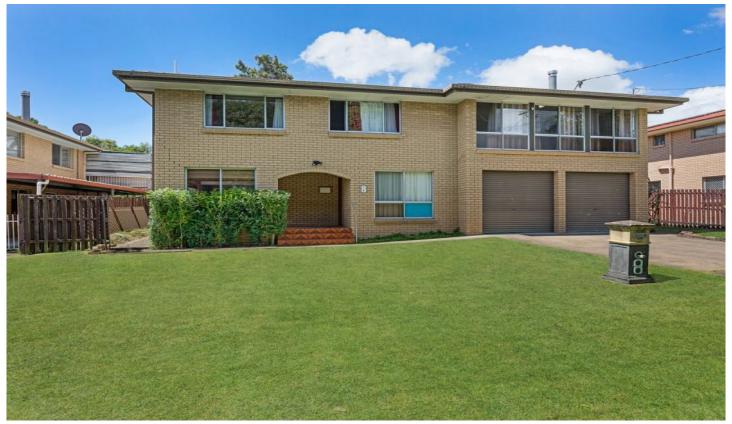

## 8 Leopard Street Raceview QLD

Set on an 809m2 block, this enormous double-storey home will impress you with the amount of space on offer both inside and out, a list of impressive inclusions and a very convenient location adjacent to open parkland. Surrounded by other stylish homes this home has been well looked after and highly maintained.

## 8 Leopard Street, RACEVIEW

5 ⊨ 3 🚅 2 🕱 809m² 🛄

Total approx floor area 320m2 (not including shed)

Kirsty Dutney-Jones | 0415 448 020

CEILING ACCESS

Whilst overy attempt has been made to ensure the accuracy of the floor plan contained here, measurements of doors, windows, norms and any other items are approximate and no responsibility is taken for error, ovision or nin-catement