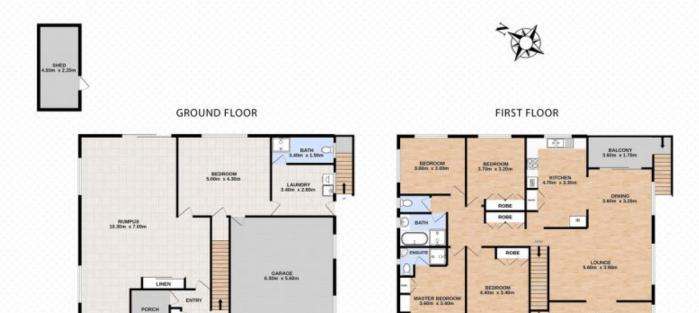

Upstairs you will find four double sized bedrooms with modern timber snap lock flooring. Three have built in robes and are serviced by a stylish bathroom with a modern white vanity, separate bathtub and shower. The master bedroom features an ensuite.

Polished hardwood floorboards are a stand out and run throughout the lounge, adjoining dining room and built in front veranda. Coupled with an open back veranda, the whole family will enjoy the expanded living space.

## 8 Leopard Street, RACEVIEW

5 ⊨ 3 🚅 2 🕱 809m² 🛄

Total approx floor area 320m2 (not including shed)

Kirsty Dutney-Jones | 0415 448 020

CEILING ACCESS

Whilst overy attempt has been made to ensure the accuracy of the floor plan contained here, measurements of doors, windows, norms and any other items are approximate and no responsibility is taken for error, ovision or nin-catement