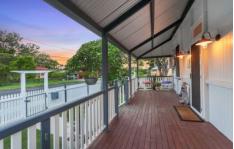

Outstanding features of this home include:

- ? Traditional front verandah to welcome guests or to simply enjoy some relaxation
- ? All three sizeable bedrooms have fans; Two bedrooms also have air-conditioning and built in robes
- ? Spacious air-conditioned lounge room with decorative timber arch
- ? Entertainer's dining room which would house the largest of dining room tables
- ? Stunning new white kitchen complete with stone bench