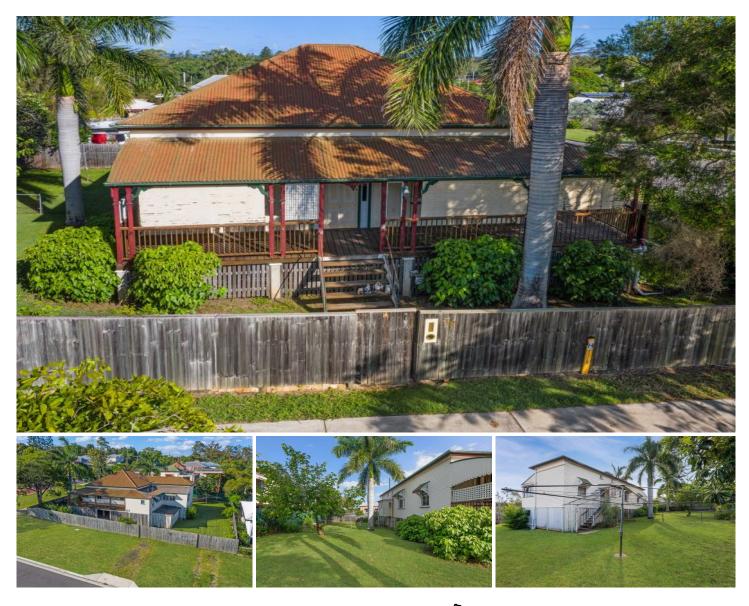

## **39 Pine Street North Ipswich QLD**

This gorgeous character home located in a great location in the family friendly suburb of North Ipswich is the perfect opportunity for a lucky buyer to purchase and renovate to your own taste.

This charming home has near new concrete stumps, is situated on a 708m2 fully fenced corner block with 2 street, rear yard access. This offers easy entry to the spacious back yard and there is plenty of room to park the boat, caravan, trailer or add your own shed!

Whilst this home may need some love and attention, it is delightful and has plenty of character and loads of potential offering all the traditional elements you would expect including elevated ceilings, tongue and groove walls and ceilings, stain glass, sash windows, pine floorboards (hiding beneath the carpet) and fretwork over the