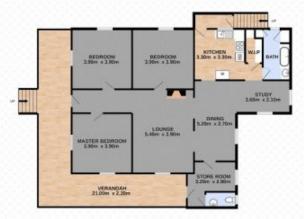

## 39 Pine Street, NORTH IPSWICH

3 🔚 | 1 🚅 | 1 🕱 | 708m² 🛄

Total approx floor area 397m<sup>2</sup> (including covered external areas)

## GROUND FLOOR

Kirsty Dutney-Jones | 0415 448 020

LAUNDRY 8.50m x 3.70m

FIRST FLOOR

White every attempt has been made to ensure the accuracy of the floor given contained here, measurements of coore, windows, norme and any often items are approximate and no responsibility is balen for each or into-actionnet. This pain is in fluctuational processing and the ensurements of coore, windows, norme and any often items are approximate and no responsibility as balen for each or efficiency can be given. This pain is in fluctuations shown have not been related and to be ensure the site of their equentities or efficiency can be given.