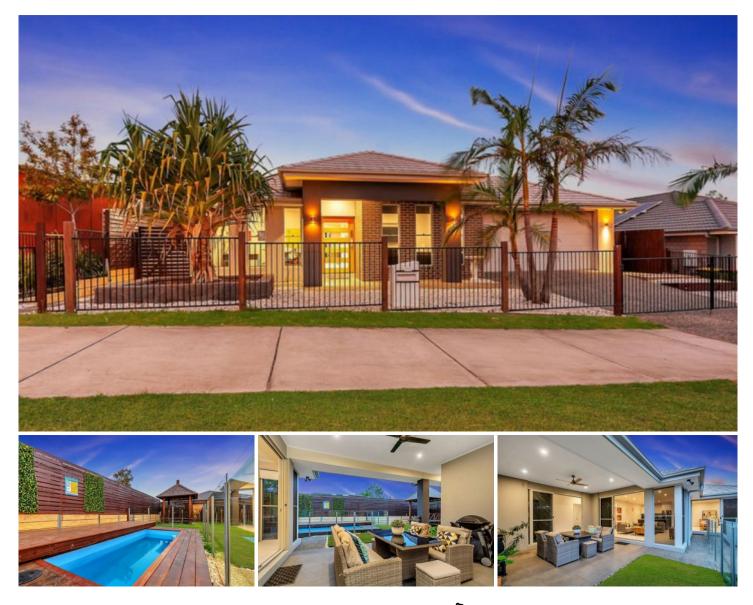

## 111 Sovereign Drive Deebing Heights QLD

If you love to entertain and enjoy resort style living this is an outstanding opportunity for you. Positioned on a low maintenance fenced block with established lawns & gardens, you will have plenty of spare time to spend with family and friends.

The indoors flow effortlessly through to the tiled outdoor undercover area, overlooking the grounds and pool area.

## Other features include:

- A motorised deck above the pool opens & closes at the click of a button, providing another relax zone beside the spa when the pool is not in use

- 4 large bedrooms which are built in, plus large study/office - The master suite is positioned at the rear of the home, with glass sliding doors to outside and stylish ensuite with dual vanity basins and spacious walk in robe