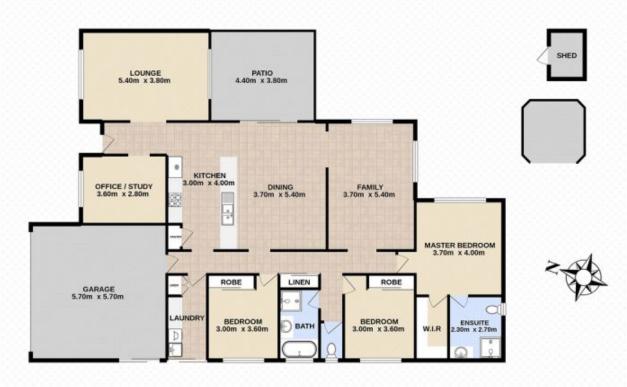

## 25 Sandhurst Place, BRASSALL

3 🍋 2 🚅 2 🕱 615m² 🛄

Total approx floor area 233m<sup>2</sup> (not including shed)

Kirsty Dutney-Jones | 0415 448 020

White overy alternyt has been made to ensure the accuracy of the floor plan contained here, measurements of doors, windows, rooms and any other items are approximate and no responsibility is taken for enco. oversisten or visi-statement. This plan is for illustrative purposes only and should only be used as such by any prospective purchaser. The services systems and appliances shown have not been tested and no guarantee as to their operability or efficiency can be given.