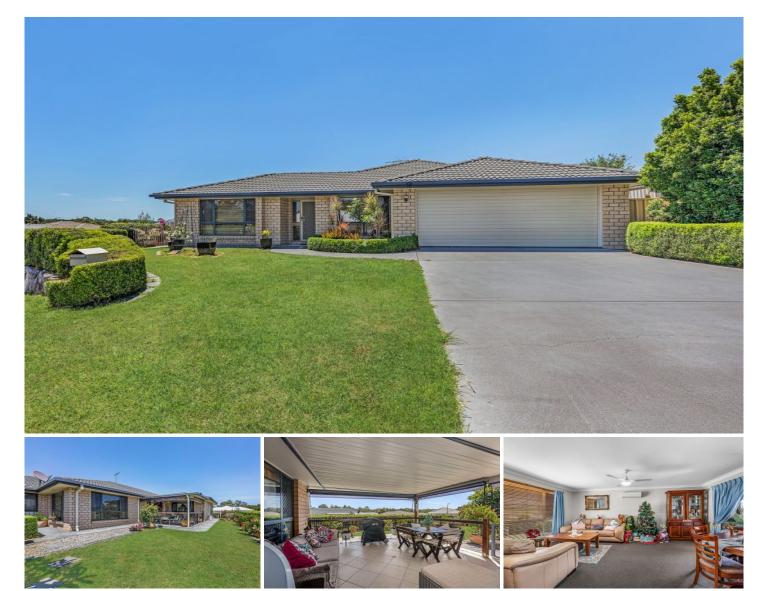

## 25 Sandhurst Place Brassall QLD

Compare this immaculate family home to anything else on the market & you are sure to fall in love with the home's stylish presentation, quality and features.

A key feature is its location being in the much sought after suburb of Brassall - just minutes to the Warrego Highway (for commuting to Brisbane and Toowoomba) all amenities including Brassall Shopping Centre and local childcare centres, schools, sporting grounds, parklands and public transport. Everything you could possibly want is at your fingertips.

This meticulously maintained lowset brick home has been loved and nurtured by its owner and is now being marketed for sale. Surrounded by other quality homes it is positioned on a low maintenance, 615m2 block with concrete driveway and paths, established trees, hedges and gardens.

## 3 🛤 2 🚔 2 🛱

| Price     | : \$ 527,000                               |
|-----------|--------------------------------------------|
| Land Size | : 615 sqm                                  |
| View      | : https://www.crownerealestate.com.au/6793 |
|           | 100                                        |
|           |                                            |