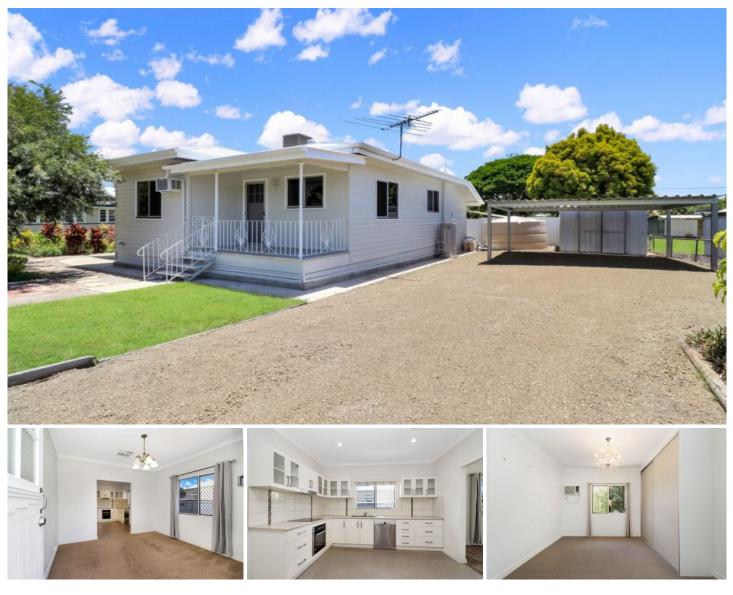

153 South Station Road Silkstone QLD

This beautifully renovated home is centrally located only minutes from Booval Shopping Centre, Silkstone school is only a short distance away, and a 5 minute drive to the Ipswich CBD. The home has recently been freshened up with new paint, the yard is lovely with manicured lawns and lovely gardens.

Other key features of the home include;

\* Separate carpeted living room which leads out to the front verandah

\* A modern dine in kitchen with display cabinetry, electric appliances and a dishwasher

\* The master bedroom is very spacious and has a split system air conditioner plus a floor to ceiling built in robe

\* There are 2 more bedrooms on offer with one also featuring a large built in robe and ceiling fan

\* The bathroom has also been revamped and is located

3 🎮 1 🚔 2 🚘

View : https://www.crownerealestate.com.au/6791093