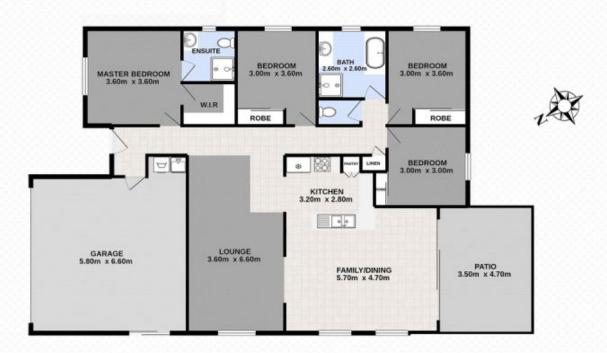

## 21 Tunstall Place, BRASSALL

4 🔚 2 🚽 2 🕱 630m² 🛄

Total approx floor area 200m<sup>2</sup> (including covered external areas)

White every alternyt has been made to ensure the accuracy of the floor plan contained here, measurements of doors, windows, soms and any other items are approximate and no responsibility is taken for exor, omission or mis-balanced. This plan is for illustrative purposes only and should only be used as such by any prospective purchaser. The services systems and appliances about have not been tested and no guarantee as to their operability or efficiency can be given.