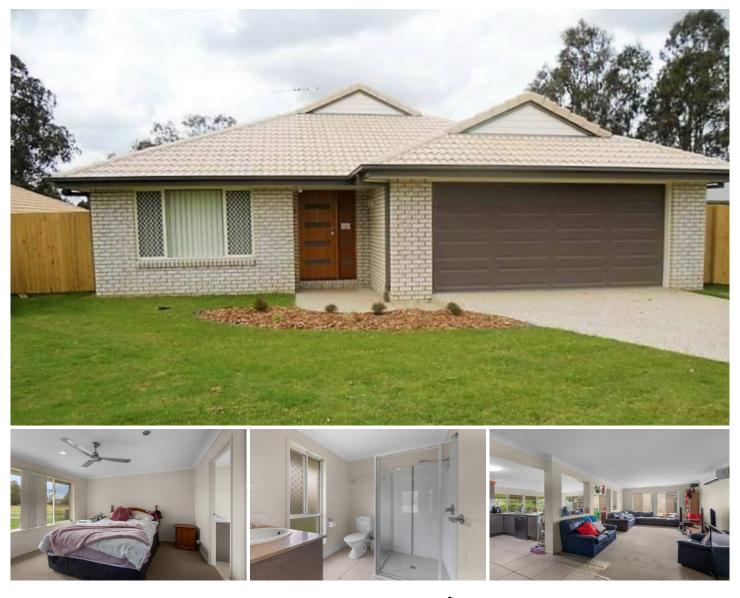

## 21 Tunstall Place Brassall QLD

This four bedroom family home offers great value for money in the ever popular suburb of Brassall. Conveniently located within walking distance to Brassall Shopping centre and less than 5 minutes to Ipswich CBD, Warrego highway and Riverlink.

The 4 good sized bedrooms have carpet, ceiling fans and built-in robes. The master is separate from the other bedrooms and has an ensuite and walk in robe. The main bathroom services the bedrooms, is modern in design and has a separate bath and shower.

You will enjoy the open plan tiled kitchen, dining and living area, so bright and spacious and overlooks the back yard. The living area is air conditioned which will filter right through the home.

## 4 🛤 2 🚔 2 🚔

| Price     | : \$ 435,000                               |
|-----------|--------------------------------------------|
| Land Size | : 630 sqm                                  |
| View      | : https://www.crownerealestate.com.au/6788 |
|           | 106                                        |
|           |                                            |