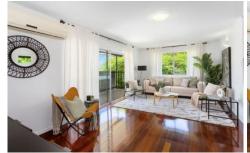

The entry is spacious and light and offers a large study/home office which is separate from the rest of the house - perfect for those who work from home.

Heading up this polished timber staircase you are lead to the beautiful light filled open plan living room. The air-conditioned living room features a large sliding door to bring the outdoors in and as you make your way onto the front verandah you will fall in love with the views of not only