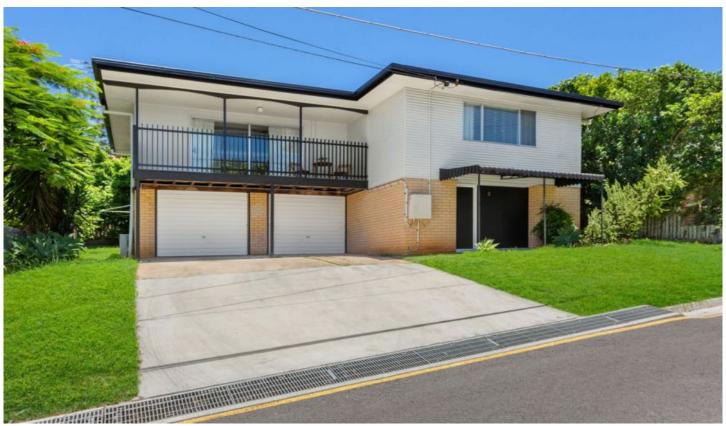

## 2 Meredith Lane Ipswich QLD

Positioned in highly sought after and tightly held 'Denmark Hill', this stylishly renovated home sits proudly elevated in gorgeous Meredith Lane.

Upon entry you will be immediately impressed by the modern tones of the home with its sleek grey tiles, white walls and polished timber floors.

The entry is spacious and light and offers a large study/home office which is separate from the rest of the house - perfect for those who work from home.

Heading up this polished timber staircase you are lead to the beautiful light filled open plan living room. The air-conditioned living room features a large sliding door to bring the outdoors in and as you make your way onto the front verandah you will fall in love with the views of not only