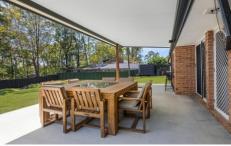

As you enter the home through the newly built front deck and modern timber and glass door, you'll be immediately impressed with the open style living space. This includes the expansive, light filled, carpeted, lounge room finished with roller blinds and sheer curtains, a ceiling fan and large