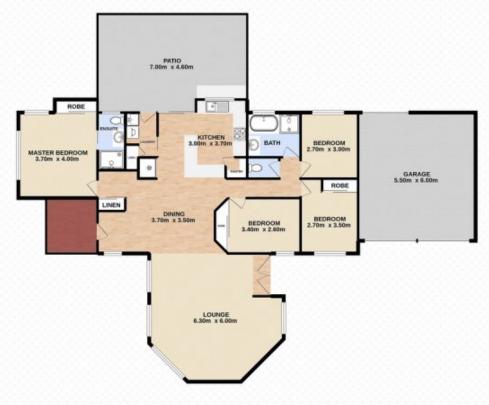

## 2 Elm Close, SINNAMON PARK

4 ⊨ 2 🚅 2 🙈 951m² 🛄

Total approx floor area 211m2 (including covered external areas)

Kirsty Dutney-Jones | 0415 448 020

Whits every attempt has been made to ensure the accuracy of the floor gian contained here, measurements of doors, windows, norms and any other home are approximate and no responsibility is taken for error, ovination or mis-datement