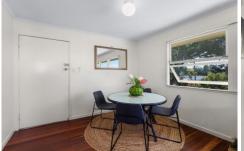

As you enter the home you will see the beautiful polished timber floors that feature throughout the property. A spacious, combined lounge/dining room with a lot of natural light filtering in from the large windows situated at the front of the home. Adjoining the loungeroom you will find the functional kitchen in neutral colours to suit any décor. There is an abundance of storage with the under bench and overhead cupboards. This lovely home features 3 good sized bedrooms. All have built in cupboards and ceiling fans. The bathroom has a shower over bath combination, single vanity, and a separate toilet. Access to your large back yard is through the good-sized laundry.