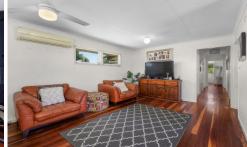

As you enter the home you will see the beautiful polished timber floors that feature throughout the property. A spacious, combined lounge/dining room with a lot of natural light filtering in from the large windows situated at the front of the home. Adjoining the loungeroom you will find the functional kitchen in neutral colours to suit any décor. There is an abundance of storage with the under bench and overhead cupboards. This lovely home features 3 good sized bedrooms. All have built in cupboards and ceiling fans. The bathroom has a shower over bath combination, single vanity, and a separate toilet. Access to your large back yard is through the good-sized laundry.