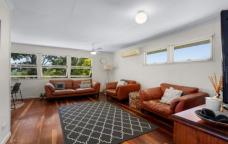

As you enter the home you will see the beautiful polished timber floors that feature throughout the property. A spacious, combined lounge/dining room with a lot of natural light filtering in from the large windows situated at the front of the home. Adjoining the loungeroom you will find the functional kitchen in neutral colours to suit any décor. There is an abundance of storage with the under bench and overhead cupboards. This lovely home features 3 good sized bedrooms. All have built in cupboards and ceiling fans. The bathroom has a shower over bath combination, single vanity, and a separate toilet. Access to your large back yard is through the good-sized laundry.