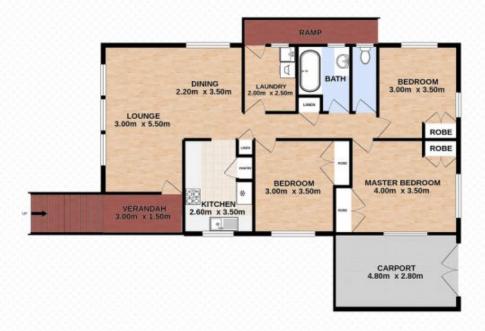

## 21 Peacock Street, ONE MILE

3 ⊨ 1 🚅 1 🙈 817m² 🗓

Total approx floor area 124m2 (not including shed)

Danni Rasmussen | 0400 007 805

Whilst overy attempt has been made to ensure the accuracy of the floor plan contained here, measurements of doors, windows, norms and any other items are approximate and no responsibility is taken for error, or rise-statement.