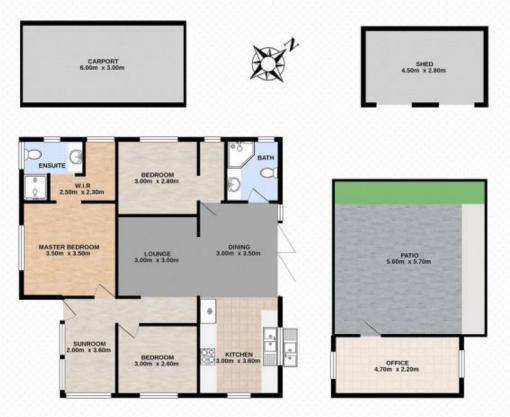

## 50 Cemetery Road, EASTERN HEIGHTS

3 🔚 2 🚽 1 🕱 410m² 🛄

Total approx floor area 137m<sup>2</sup> (not including shed and carport)

Kirsty Dutney-Jones | 0415 448 020

White every aftering has been made to ensure the accuracy of the floor plan contained here, measurements of doors, windows, norms and any other here are approximate and no responsibility is taken for encountries of the term. This plan is for illustrative purposes only and should only be used as such by any prospective purchaser. The services systems and appliances shown have not been tested and no guarantee as to their openability or efficiency can be given.