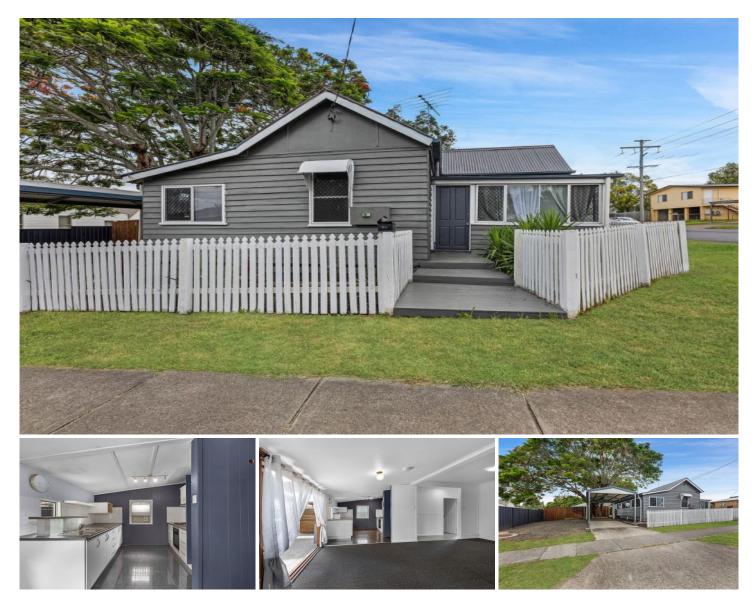

## **50 Cemetery Road Eastern Heights QLD**

This quaint little home is centrally located in the heart of the family friendly suburb of Eastern Heights. There is just so much more to this home than meets the eye, you really need to come and inspect to see for yourself.

Set in the catchment area for both Ipswich Central State School and Bremer State Hight School on a low maintenance 410m2 block, this home presents itself as a perfect investment opportunity with the current rental appraisal \$360 - \$380 per week.

This wonderful family home has been given a fresh coat of paint, new carpet, has a modern kitchen, renovated bathrooms and is complete with an amazing, covered deck that overlooks the fully fenced back yard.

## In a snapshot:

? 3 bedrooms, 2 with walk in robe space. Bedrooms 2 & 3

3 🎮 2 🚔 1 🚘

| Price     | : \$ 300,000                               |
|-----------|--------------------------------------------|
| Land Size | : 410 sqm                                  |
| View      | : https://www.crownerealestate.com.au/6782 |
|           | 251                                        |
|           |                                            |