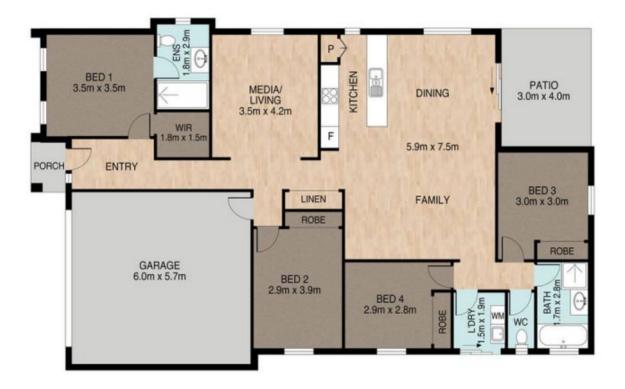

## Features include:

- ? Four great sized bedrooms with built in robes
- ? Master bedroom with ensuite, walk in robe and

4 🕒 2 🔓 2 🖨

**Price** : \$ 443,000 **Land Size** : 450 sqm

View: https://www.crownerealestate.com.au/6781

## 3 Elmore Circuit, Bundamba

Whilst every attempt has been made to ensure the accuracy of the floor plan contained here, measurements of the doors, windows.norms and any other items are approximate and no responsibility is taken for error, ornission or mis-statement. This plan is for illustrative purposes only and should only be used as such by any prospective purchaser. The services systems and appliances shown have not been tested and no guarantee as to their operability or efficiency can be given.