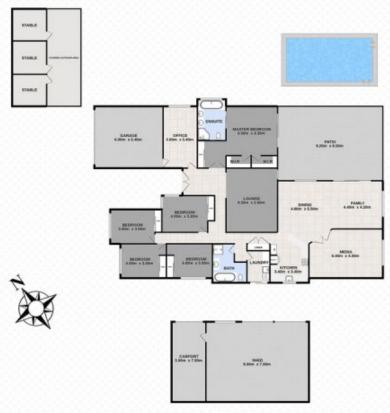

## 22 Waddington Parade, PLAINLAND

5 | 2 | 2 | 5 | 10100m² | ... Total approx floor area 380m² (not including outbuildings)

Kirsty Dutney-Jones | 0415 448 020