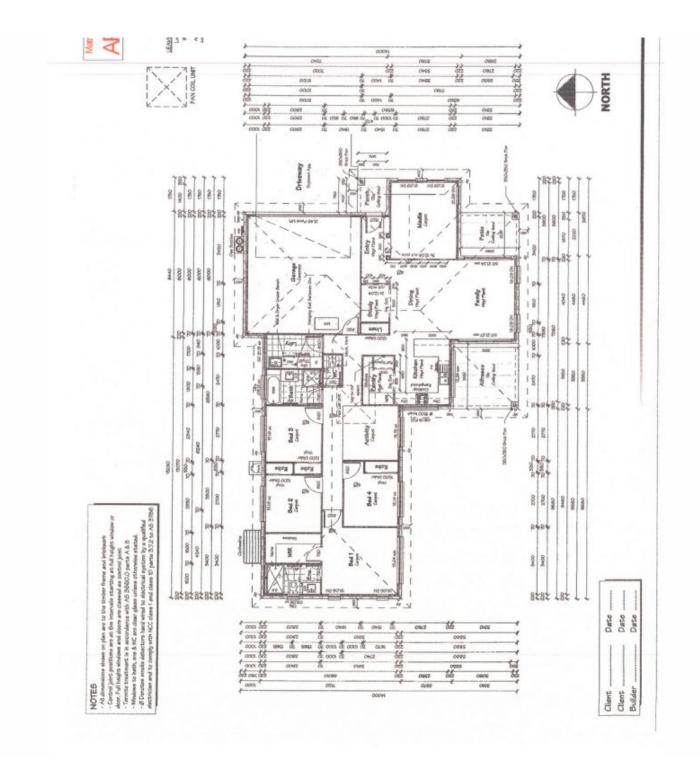

## 28 Emeraldwood Street FERNVALE QLD

Be prepared to be impressed!! This is not your normal four bedroom, ensuited family home. Everything about this home is planned, luxurious and different to all the rest.

This two year old GJ Gardiner home is set on a 705 square metre elevated block with the most beautiful views in the Honeywood Estate Fernvale.

This picture perfect home is possibly the best presented and most feature packed home that I have ever offered for sale in the time I have been selling real estate.

It offers every modern convenience you could ask for and a whole lot of extras that you would not expect to get in this price range.

The family home has ducted air conditioning, 9 foot ceilings

4 🛤 2 📛 2 🖨