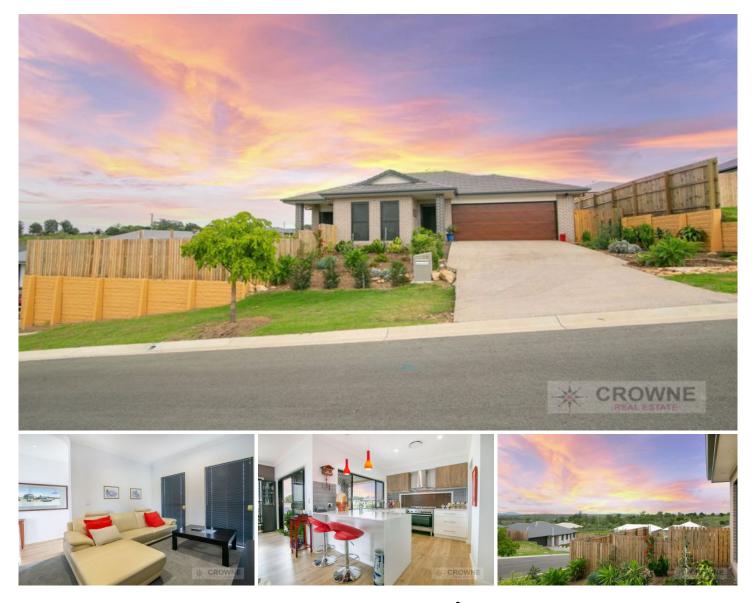

## 28 Emeraldwood Street FERNVALE QLD

Be prepared to be impressed!! This is not your normal four bedroom, ensuited family home. Everything about this home is planned, luxurious and different to all the rest.

This two year old GJ Gardiner home is set on a 705 square metre elevated block with the most beautiful views in the Honeywood Estate Fernvale.

This picture perfect home is possibly the best presented and most feature packed home that I have ever offered for sale in the time I have been selling real estate.

It offers every modern convenience you could ask for and a whole lot of extras that you would not expect to get in this price range.

The family home has ducted air conditioning, 9 foot ceilings

4 🛤 2 📛 2 🖨