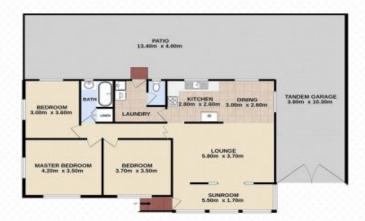

## Features of the home are:

- ? Spacious lounge room with ceiling fan and air conditioning
- ? Walk through dining area
- ? Great sized kitchen has a modern stand alone stove and is just waiting to be renovated
- ? 3 bedrooms
- ? Master bedroom is a great size, with a ceiling fan and box air con

## 96 Cemetery Road, EASTERN HEIGHTS

3 ⊨ 1 🚽 4 🕱 | 685m² 🛄

Total approx floor area 212m<sup>2</sup> (not including shed and outdoor area)

Kirsty Dutney-Jones | 0415 448 020

Whilst overy attempt has been made to ensure the accusacy of the floor plan contained here, measurements of doors, windows, norms and any other items are approximate and no responsibility is taken for error, or rise-statement.