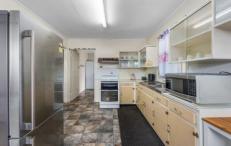

## Features of the home are:

- ? Spacious lounge room with ceiling fan and air conditioning
- ? Walk through dining area
- ? Great sized kitchen has a modern stand alone stove and is just waiting to be renovated
- ? 3 bedrooms
- ? Master bedroom is a great size, with a ceiling fan and box air con