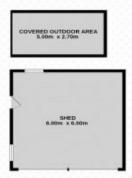

## 96 Cemetery Road, EASTERN HEIGHTS

3 ⊨ 1 🚽 4 🕱 | 685m² 🛄

Total approx floor area 212m<sup>2</sup> (not including shed and outdoor area)

Kirsty Dutney-Jones | 0415 448 020

Whilst overy attempt has been made to ensure the accusacy of the floor plan contained here, measurements of doors, windows, norms and any other items are approximate and no responsibility is taken for error, or rise-statement.