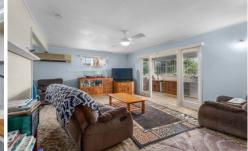

## Features of the home are:

- ? Spacious lounge room with ceiling fan and air conditioning
- ? Walk through dining area
- ? Great sized kitchen has a modern stand alone stove and is just waiting to be renovated
- ? 3 bedrooms
- ? Master bedroom is a great size, with a ceiling fan and box air con