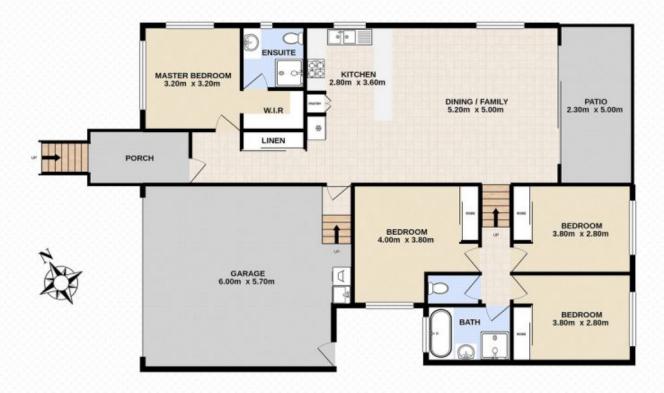

Open plan living space and generous bedrooms in this split-level home offer wonderful privacy and separation for all family members.

At the heart of the home, you will find a large, air conditioned, open plan kitchen, dining and family area. The U-shaped kitchen featuring a large bench that doubles as a breakfast bar, large fridge space, stainless steel oven,

4 🕮 2 🖺 2 🖨

**Price** : \$ 511,021 **Land Size** : 1274 sqm

View: https://www.crownerealestate.com.au/6777

305

Kirsty Dutney Jones 07 3288 8411

Mike Jones 0400 515 422

4 📇 2 🚅 2 🙈 1274m² 🗓

Total approx floor area 180m2 (including covered external areas)

Kirsty Dutney-Jones | 0415 448 020

Whilst overy attempt has been made to ensure the accusacy of the floor plan contained here, measurements of doors, windows, rooms and any other items are approximate and no responsibility is taken for error, or rise-statement.