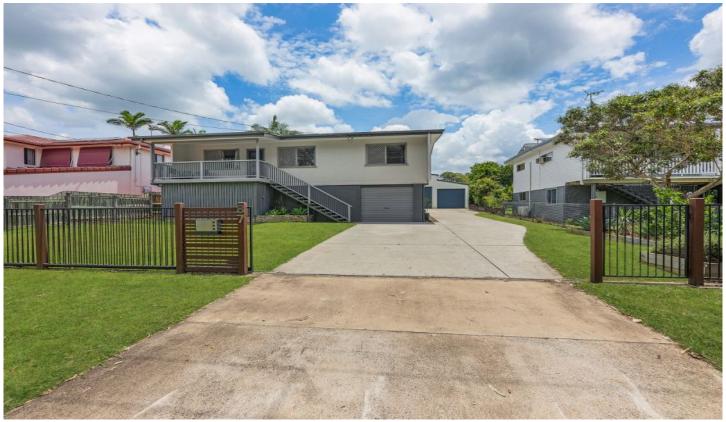

## 87 Vogel Road Brassall QLD

There is no doubt this gorgeous home will tick all your boxes! Plenty of room, stylish renovation, amazing back deck and huge 9m x 7.8m A line, 3 bay shed that is powered with a mezzanine floor.

This immaculate home has been tastefully renovated and is ideal for a growing family. Positioned on a 650m2 allotment it is situated in the ever popular suburb of Brassall and is ideally located directly across the road from Sutton Park and within walking distance to local primary and high schools, Brassall shopping centre, amenities, various food outlets and Club Lime gym.

Built in 1970, this solid home has been lovingly cared for and has a fresh new outlook ready for a new family to come and enjoy.

The front veranda is the perfect spot for a morning coffee,

3 📭 1 🖺 4 🗬

**Price** : \$ 510,500 **Land Size** : 650 sqm