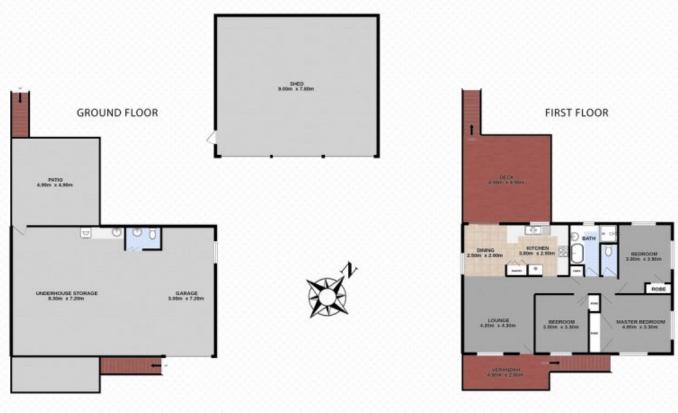

## 87 Vogel Road Brassall QLD

There is no doubt this gorgeous home will tick all your boxes! Plenty of room, stylish renovation, amazing back deck and huge 9m x 7.8m A line, 3 bay shed that is powered with a mezzanine floor.

Built in 1970, this solid home has been lovingly cared for and has a fresh new outlook ready for a new family to come and enjoy.

The front veranda is the perfect spot for a morning coffee,

3 📭 1 🖺 4 🗬

**Price** : \$ 510,500 **Land Size** : 650 sqm

View: https://www.crownerealestate.com.au/6775

546

Mike Jones 0400 515 422

3 ⊨ 1 🚽 4 🙈 650m² 🗓

Total approx floor area 267m2 (not including shed)

Kirsty Dutney-Jones | 0415 448 020

Whilst overy attempt has been made to ensure the accuracy of the floor plan contained here, measurements of doors, windows, norms and any other here are approximate and no responsibility is taken for error, oversion or mis-datement