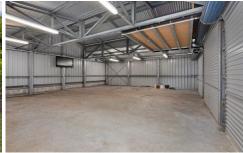

## 87 Vogel Road Brassall QLD

There is no doubt this gorgeous home will tick all your boxes! Plenty of room, stylish renovation, amazing back deck and huge 9m x 7.8m A line, 3 bay shed that is powered with a mezzanine floor.