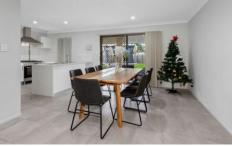

## 22 Meiklejohn Circuit Collingwood Park QLD

This lovely family home is only two years young and is sure to please. It was built with all the luxuries in mind including a super modern kitchen complete with butler's pantry which flows easily to the dining area and covered alfresco making entertaining a breeze. Low maintenance and on a huge 633m2 block, with schools and shops on hand, and an easy commute to Brisbane and Ipswich, what more could you ask for?

## Features Include:

- Land size- 633m2
- Fully fenced side and rear yard
- Double Remote garage with internal access
- 3 bedrooms with built in robes plus study or 4th bedroom
- 2 bathrooms including ensuite off master bedroom
- Ultra modern kitchen with Butler's pantry
- Separate lounge and dining