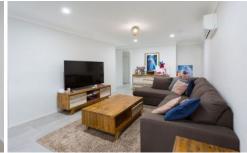

## 22 Meiklejohn Circuit Collingwood Park QLD

This lovely family home is only two years young and is sure to please. It was built with all the luxuries in mind including a super modern kitchen complete with butler's pantry which flows easily to the dining area and covered alfresco making entertaining a breeze. Low maintenance and on a huge 633m2 block, with schools and shops on hand, and an easy commute to Brisbane and Ipswich, what more could you ask for?

## Features Include:

- Land size- 633m2
- Fully fenced side and rear yard
- Double Remote garage with internal access
- 3 bedrooms with built in robes plus study or 4th bedroom
- 2 bathrooms including ensuite off master bedroom
- Ultra modern kitchen with Butler's pantry
- Separate lounge and dining