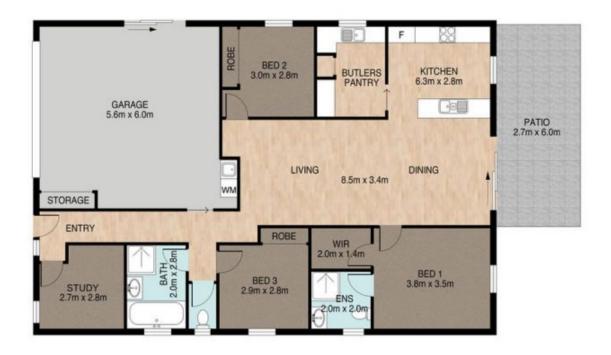

## 22 Meiklejohn Circuit Collingwood Park QLD

This lovely family home is only two years young and is sure to please. It was built with all the luxuries in mind including a super modern kitchen complete with butler's pantry which flows easily to the dining area and covered alfresco making entertaining a breeze. Low maintenance and on a huge 633m2 block, with schools and shops on hand, and an easy commute to Brisbane and Ipswich, what more could you ask for?

## Features Include:

- Land size- 633m2
- Fully fenced side and rear yard
- Double Remote garage with internal access
- 3 bedrooms with built in robes plus study or 4th bedroom
- 2 bathrooms including ensuite off master bedroom
- Ultra modern kitchen with Butler's pantry
- Separate lounge and dining

## 22 Meiklejohn Circuit, Collingwood Park

Whitst every attempt has been made to ensure the accuracy of the floor plan contained here, measurements of the doors, windows,rooms and any other items are approximate and no responsibility is taken for error, omission or min-statement. This plan is for illustrative purposes only and should only be used as such by any prospective purchaser. The services systems and appliances shown have not been tested and no guarantee as to their operability or efficiency can be given.