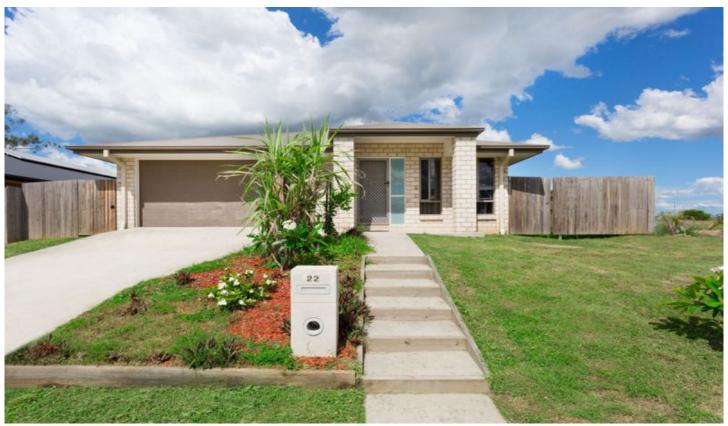

## 22 Meiklejohn Circuit Collingwood Park QLD

This lovely family home is only two years young and is sure to please. It was built with all the luxuries in mind including a super modern kitchen complete with butler's pantry which flows easily to the dining area and covered alfresco making entertaining a breeze. Low maintenance and on a huge 633m2 block, with schools and shops on hand, and an easy commute to Brisbane and Ipswich, what more could you ask for?

## Features Include:

- Land size- 633m2
- Fully fenced side and rear yard
- Double Remote garage with internal access
- 3 bedrooms with built in robes plus study or 4th bedroom
- 2 bathrooms including ensuite off master bedroom
- Ultra modern kitchen with Butler's pantry
- Separate lounge and dining

## 3 📭 1 🔓 2 😭

Price : \$ 499,000 Building Size : 125 sqm Land Size : 633 sqm

View: https://www.crownerealestate.com.au/67

73197

Jenni Hood 0400 930 470