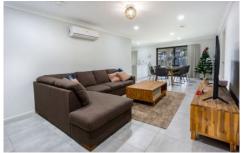

## 22 Meiklejohn Circuit Collingwood Park QLD

This lovely family home is only two years young and is sure to please. It was built with all the luxuries in mind including a super modern kitchen complete with butler's pantry which flows easily to the dining area and covered alfresco making entertaining a breeze. Low maintenance and on a huge 633m2 block, with schools and shops on hand, and an easy commute to Brisbane and Ipswich, what more could you ask for?

## Features Include:

- Land size- 633m2
- Fully fenced side and rear yard
- Double Remote garage with internal access
- 3 bedrooms with built in robes plus study or 4th bedroom
- 2 bathrooms including ensuite off master bedroom
- Ultra modern kitchen with Butler's pantry
- Separate lounge and dining