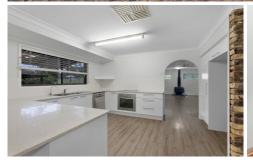

The kitchen of the home has had a modern stainless steel appliances installed plus there is a hug double fridge space for the largest of fridges.

There is also a great sized air conditioned lounge room on offer with a cosy wood fire place and a combined meals area where you can sit back and relax after a hard days