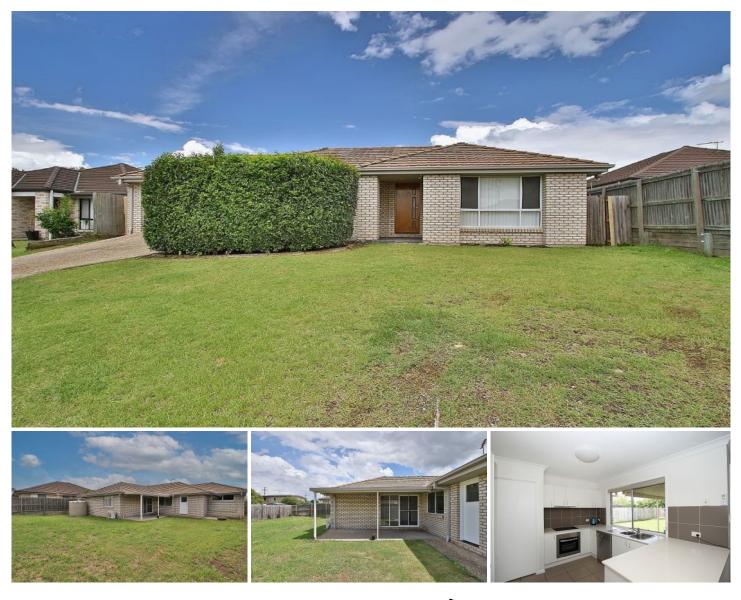

## 52 Pencarrow Crescent Raceview QLD

This location is close to public transport, shops, schools and has good highway access to the Cunningham Highway.

This family homes sits on a elevated 600sqm block and features 4 bedroom, 2 bathroom, 2 Living area home and is freshly painted throughout and has new carpet in the formal lounge and all bedrooms.

Main living area is fully tiled. You will find the kitchen is centrally located with easy access to the outdoor entertainment area. The kitchen has Caesar Stone bench tops and good bench space, plus a double sink and dishwasher.

The home features Ceiling fans throughout and Air conditioning in the kitchen living area plus new blinds.

Your vehicles are secure with a double lock up garage that is remote controlled, plus easy access to the kitchen for grocery shopping. There is a seperate laundry with direct