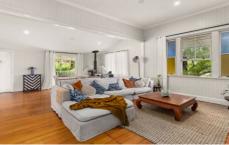

Other key features of the home include;

- \* Polished timber floors flowing throughout the home and 9ft Ceilings giving plenty of air flow
- \* Neutral colours on the walls which are freshly painted
- \* The living and dining areas are defined with the dining area leading out to the back deck, a wood burner stove will