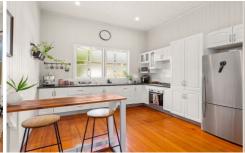

Other key features of the home include;

- \* Polished timber floors flowing throughout the home and 9ft Ceilings giving plenty of air flow
- \* Neutral colours on the walls which are freshly painted
- \* The living and dining areas are defined with the dining area leading out to the back deck, a wood burner stove will