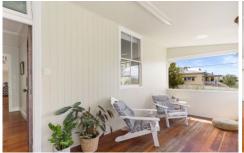

Other key features of the home include;

- \* Polished timber floors flowing throughout the home and 9ft Ceilings giving plenty of air flow
- \* Neutral colours on the walls which are freshly painted
- \* The living and dining areas are defined with the dining area leading out to the back deck, a wood burner stove will