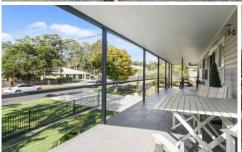

The home has been stylishly renovated and offers 3 big built-in bedrooms on the upper level, a great sized family kitchen and stunning bathroom, polished floors, air con, a lounge and meals area as well as front and rear decks.

Internal stairs lead down to the remote-controlled garage, so rest assured that when it's raining you will never get wet

4 🕒 2 📛 1 🗬

Price : \$ 570,000 Building Size : 391 sqm Land Size : 4274 sqm

View: https://www.crownerealestate.com.au/67