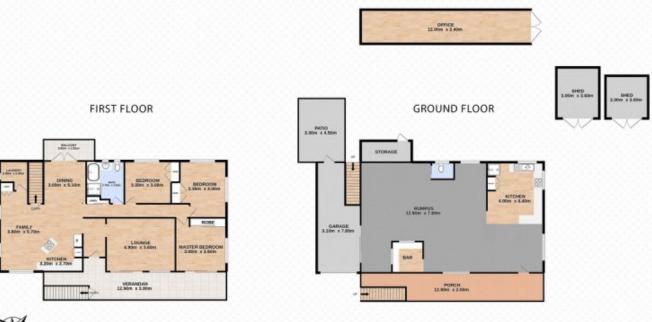

## 112 Gladstone Road, COALFALLS

4 📇 2 🚅 | 1 🙈 | 4274m² 🛄

Total approx floor area 391m<sup>2</sup> (not including sheds)

Corey Athanates | 0413 992 959

殿

While Avery alternight has been made to ensure the eccuracy of the floor plan confinend from measurements of coors, viriously notices, recovery offer floors are approximate and no emporability is a laten for error, or manufactured from the confinence and the confinence as to their operating or efficiency can be given and applicate shown have not been stated and no guarantee as to their operating or efficiency can be given to the confinence as the confinence as to their operating or efficiency can be given as and specific and the confinence as to their operating or efficiency can be given to the confinence as to their operating or efficiency can be given to the confinence as to their operating or efficiency can be given to the confinence as to their operating or efficiency can be given to the confinence as to their operating or efficiency can be given to the confinence as to their operating or efficiency can be given to the confinence as to their operating or efficiency can be given to the confinence as to their operating or efficiency can be given to the confinence as to their operations of the confinence as the confinence as to their operations of the confinence as the confinence