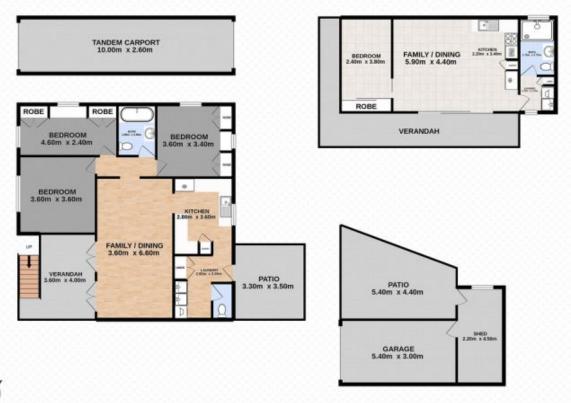

## 2 Elliott Street Silkstone QLD

Don't miss this opportunity to purchase a great investment with two rental incomes or alternatively live in one and rent the other or combine two families in the perfect dual living arrangement. Whatever suits your needs.

Located in the most convenient location in the heart of Silkstone, this house and studio both have private entry and are separated by a Colourbond fence on a good sized 702m2 block.

The home is a solid 1950's build with 3 bedrooms and polished timber floorboards, open plan lounge / dining with a practical kitchen. The kitchen is a good size with plenty of bench and cupboard space and ceramic cooktop.

The combined lounge  $\slash\hspace{-0.6em}$  dining room is light filled with air con and a ceiling fan.

4 🕒 2 📛 3 🖨

Price : \$ 565,000 Land Size : 702 sqm

View: https://www.crownerealestate.com.au/6735

## 2 Elliott Street, SILKSTONE

4 ⊨ 2 🚅 3 🙈 702m² 🛄

Total approx floor area 184m<sup>2</sup> (not including carport and shed)

Kirsty Dutney-Jones | 0415 448 020

Whilst overy attempt has been made to ensure the accuracy of the floor plan contained here, measurements of doors, windows, norms and any other items are approximate and no responsibility is taken for error, ovision or rise-batteries