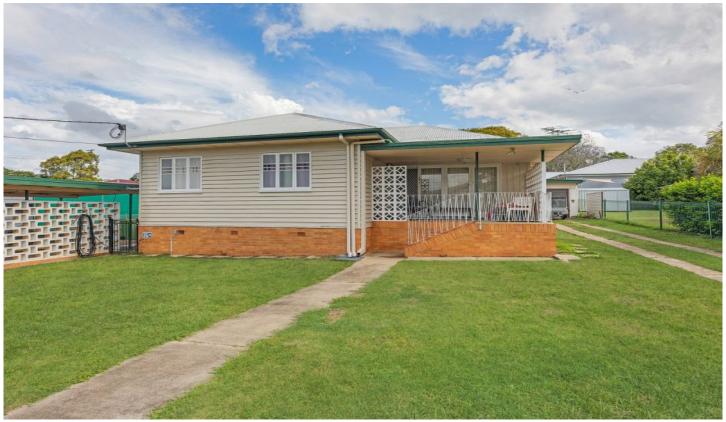

## 2 Elliott Street Silkstone QLD

Don't miss this opportunity to purchase a great investment with two rental incomes or alternatively live in one and rent the other or combine two families in the perfect dual living arrangement. Whatever suits your needs.

Located in the most convenient location in the heart of Silkstone, this house and studio both have private entry and are separated by a Colourbond fence on a good sized 702m2 block.

The home is a solid 1950's build with 3 bedrooms and polished timber floorboards, open plan lounge / dining with a practical kitchen. The kitchen is a good size with plenty of bench and cupboard space and ceramic cooktop.

The combined lounge  $\slash\hspace{-0.6em}$  dining room is light filled with air con and a ceiling fan.

4 🕒 2 📛 3 🖨

Price : \$ 565,000 Land Size : 702 sqm

View: https://www.crownerealestate.com.au/6735