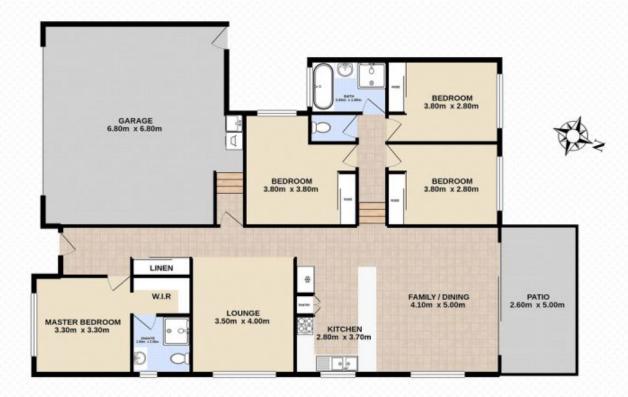

## 4 Neptune Crescent, BRASSALL

Kirsty Dutney-Jones | 0415 448 020

4 🔚 2 🚽 2 🕱 760m² 🛄

Total approx floor area 193m<sup>2</sup> (including covered external areas)

White overy alternyt has been made to ensure the accuracy of the floor plan contained here, measurements of doors, windows, soms and any other items are approximate and no responsibility is taken for exerc. Or insistence in the accuracy and though only be used as such by any prospective purchaser. The services systems and appliances about have not been tested and no guarantee as to their operability or efficiency can be given.