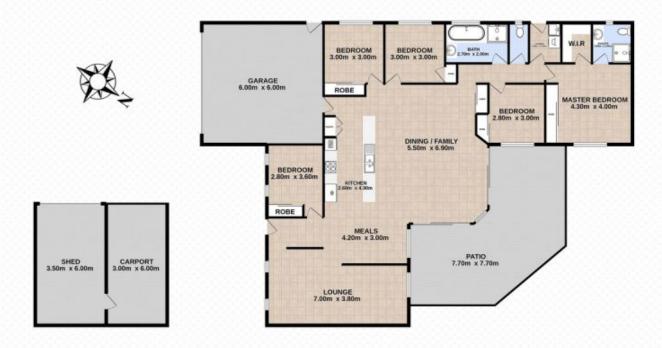

## 6 Caspian Court Wulkuraka QLD

This stunning five genuine bedroom family home is sure to blow your mind. The home and entertainment spaces are all clearly huge but it is the way that they seamlessly integrate that makes this home so unbelievable. I promise you that you have never seen a home as complete and impressive as this one!

From the moment you approach the home you can see that it is huge and grand. The double lockup garage along with the powered shed with an attached single car carport is perfect for all your storage needs for any of your prized toys. There is a large 6-Kilowatt solar system to keep your power bills down and full security screens to all windows and doors of the home for added security.

Upon entering the home, you will be equally impressed by the generous entry which will take you right into the heart of

5 🚐 2 🚝 4 🚍

Price : \$ 557,500 Building Size : 227 sqm Land Size : 762 sqm

View: https://www.crownerealestate.com.au/67

31926

Corey Athanates 07 3288 8411

5 | 2 | 4 | 762m<sup>2</sup> |

Total approx floor area 227m2 (not including shed and carport)

Corey Athanates | 0413 992 959

Whits every attempt has been made to ensure the accuracy of the floor plan contained here, measurements of doors, windows, norms and any other items are approximate and no responsibility is taken for error, ovision or rise-batteries