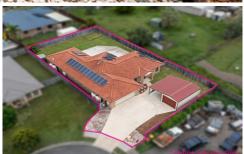

From the moment you approach the home you can see that it is huge and grand. The double lockup garage along with the powered shed with an attached single car carport is perfect for all your storage needs for any of your prized toys. There is a large 6-Kilowatt solar system to keep your power bills down and full security screens to all windows and doors of the home for added security.