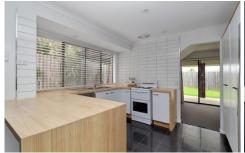

Key Features of the Home Include;

- \* Downstairs, you will find a separate living carpeted living room which leads through to the updated kitchen with lovely timber benchtops, crisp white cabinetry with a large pantry and a new dishwasher is being installed
- \* Adjacent to the kitchen is the dining area which is tiled and has access to the yard
- \* There a 3 bedroom on this level with one having a split system air conditioner, built in robes and ceiling fans in the other rooms
- \* The family bathroom is gorgeous with white subway tiles,