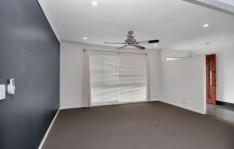

Key Features of the Home Include;

- \* Downstairs, you will find a separate living carpeted living room which leads through to the updated kitchen with lovely timber benchtops, crisp white cabinetry with a large pantry and a new dishwasher is being installed
- \* Adjacent to the kitchen is the dining area which is tiled and has access to the yard
- \* There a 3 bedroom on this level with one having a split system air conditioner, built in robes and ceiling fans in the other rooms
- \* The family bathroom is gorgeous with white subway tiles,