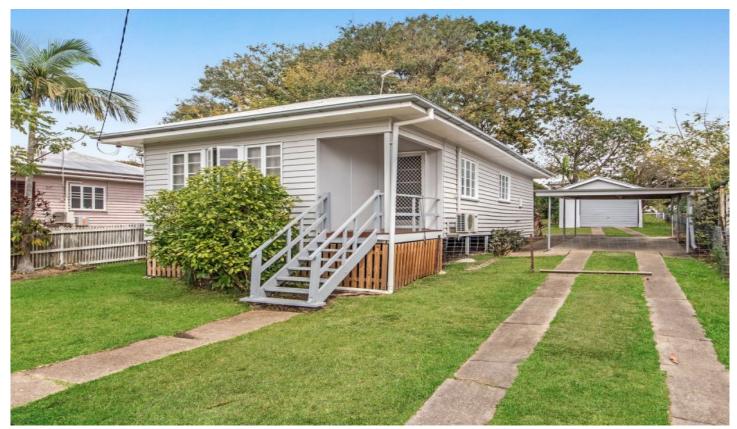

## 24 James Street EAST IPSWICH QLD

WOW!!! This home was built in the 1950's and has been totally renovated internally and the exterior repainted.

Located in a great position, this home sits proudly on an easy to maintain 680 square metre block.

As you approach the home the first thing you notice is the front porch which will entice you to discover the inside of the home.

The fully air conditioned lounge area has plenty of windows to let in natural light and there is enough room for the largest of furniture.