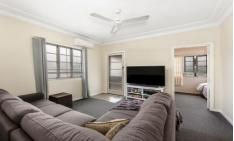

As you approach the home the first thing you notice is the front porch which will entice you to discover the inside of the home.

The fully air conditioned lounge area has plenty of windows to let in natural light and there is enough room for the largest of furniture.