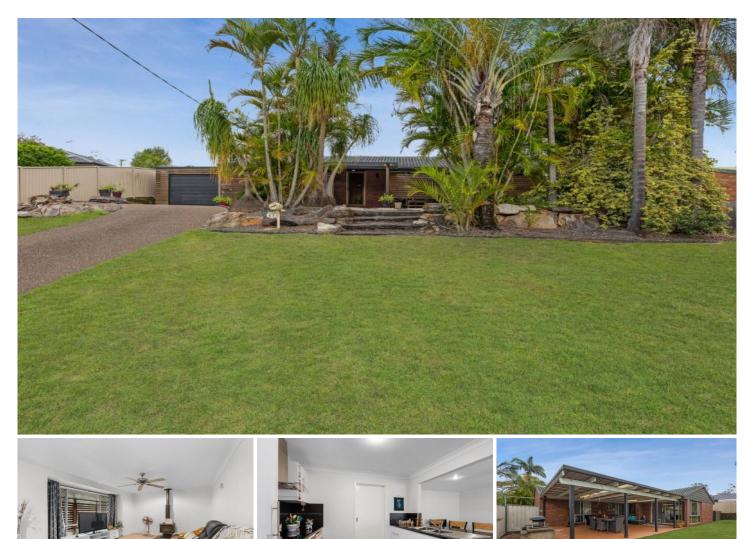

## 41 Glenelg Drive Brassall QLD

This attractive 4 bedroom home sits high in an elevated position behind a neatly terraced front yard with beautiful established palm trees that offer shade and privacy. Conveniently located in central Brassall with the ease of only being minutes to Brassall Shopping Centre, Brassall State primary School, Ipswich State High school and the Warrego Highway makes travelling to Brisbane, Gold Coast and Toowoomba region easy.

There is a covered veranda running along the front of the home, makes a great spot to sit and enjoy your morning coffee.

Entering the home, you will discover spacious living for the whole family to enjoy.

The large lounge is positioned at the front of the home and has a ceiling fan and wood burner heater and modern timber look flooring. 4 🛤 1 🚔 2 🚘

| Price     | : \$ 470,500                               |
|-----------|--------------------------------------------|
| Land Size | : 723 sqm                                  |
| View      | : https://www.crownerealestate.com.au/6724 |
|           | 911                                        |
|           |                                            |