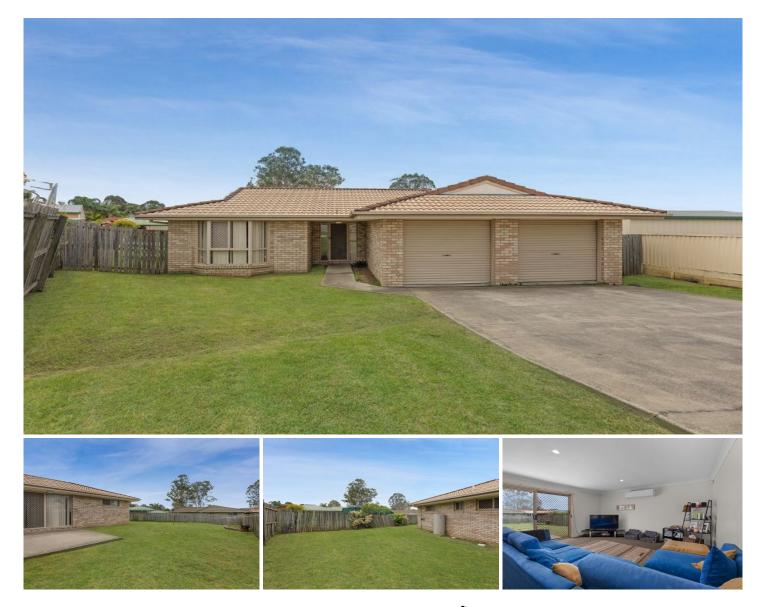

## **3 Lisa Court Raceview QLD**

This lowset brick home is located on a 641m2 allotment in a quiet cul-de-sac in a popular estate in family friendly Raceview. The current tenancy is in place until 22 March, 2022, earning \$325/wk.

The home itself has four carpeted bedrooms, all of which have built-in wardrobes while the master bedroom also features a bay window and ensuite. A large bathroom with a separate shower and bathtub services the remaining bedrooms, and the laundry is located nearby in the rear of the double door garage.

The kitchen is spacious and features a ceramic steel cooktop, stainless steel oven, single door pantry, plenty of bench and cupboard space and a breakfast bar as well.

The tiled dining room adjoins the kitchen and the large,