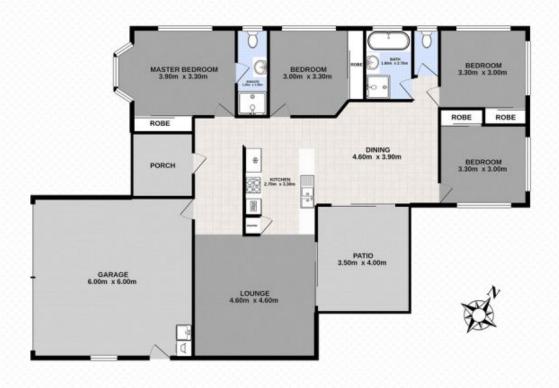

## **3 Lisa Court, RACEVIEW**

4 🔚 2 🚽 2 🕱 641m² 🛄

Total approx floor area 191m<sup>2</sup> (including covered external areas)

Kirsty Dutney-Jones | 0415 448 020

White every alternyt has been made to ensure the accuracy of the floor plan contained here, measurements of doors, windows, norms and any other items are approximate and no responsibility is taken for ency, enclosed or vis-solatement. This plan is for illustrative purposes only and should only be used as such by any prospective purchaser. The services systems and appliances shown have not been tested and no guarantee as to their operability or efficiency can be given.