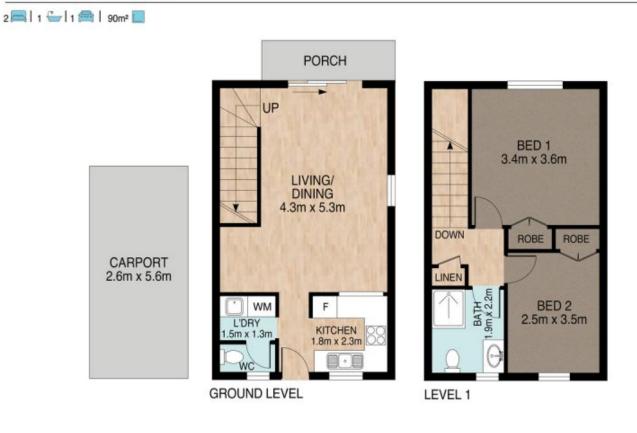

## 86/3 Costata St, Hillcrest.

Whitst every attempt has been made to ensure the accuracy of the floor plan contained here, measurements of the doors, windows, norms and any other items are approximate and no responsibility is taken for error, omission or min-statement. This plan is for illustrative purposes only and should only be used as such by any prospective purchaser. The services systems and appliances shown have not been tested and no guarantee as to their operability or efficiency can be given.