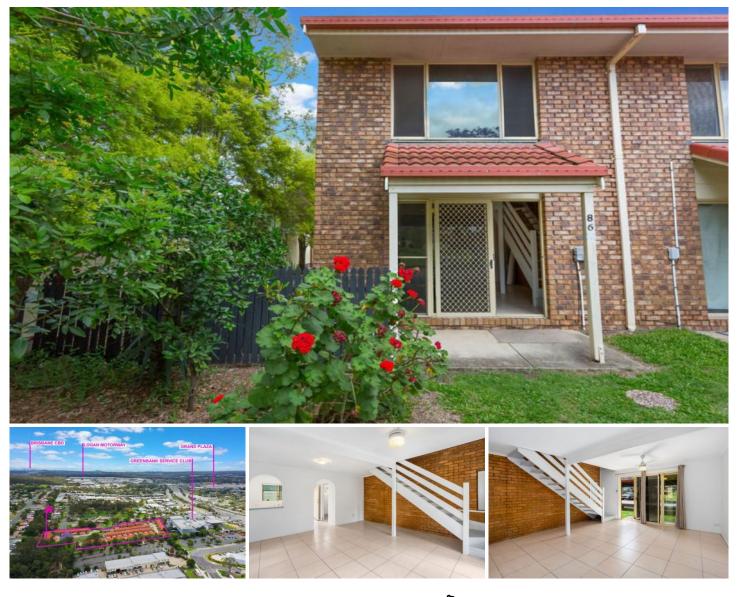

## 86/3 COSTATA Street Hillcrest QLD

This lovely unit is perfect for first home buyers, investors wanting a great return on their investment or elderly residents looking for a low maintenance option. On offer is an open plan floorplan downstairs which is completely tiled, combination dining and living area, internal laundry, and separate toilet. Making our way upstairs, there is all new laminate flooring throughout the top floor, the bedrooms have built ins, ceiling fans, a linen cupboard, and main bathroom.

The Rosewood Villas. Located just off the Mount Lindesay Hwy, you are within minutes to the local schools, Greenbank RSL and Grand Plaza Shopping Centre and the Greenbank RSL Park 'n' Ride. Pets are allowed pending Body Corporate approval.