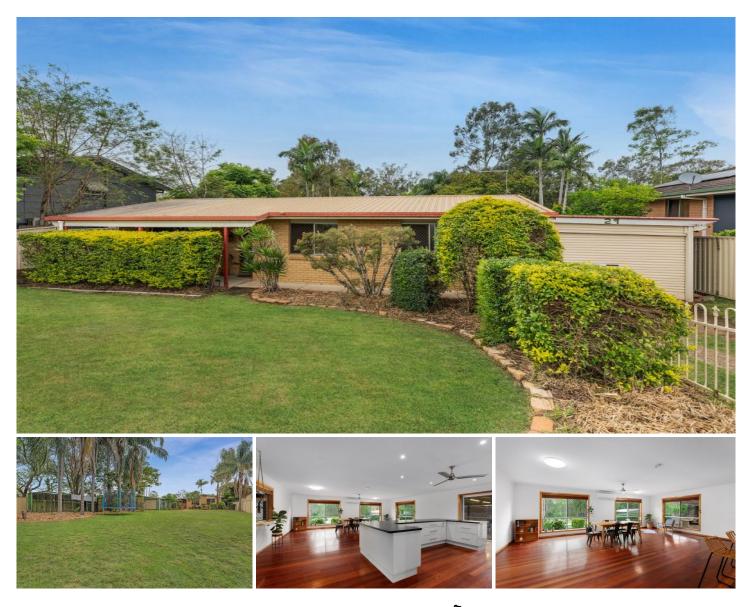

## 29 Sydney Street Brassall QLD

If you crave inner city living in a rural setting, then look no further you've just found the perfect home. Set high at the front of the block, this neat as a pin low set brick home offers so much more than first meets the eye.

Situated on a huge 2504m2 block that slopes gently away from the home, your kids and pets will absolutely love the amazing back yard that is safe, secure and fully fenced.

This family home is located in a prime Brassall location, is beautifully renovated and offers multiple living areas and is perfect for the growing family.

On entering the home, you will be impressed with the light-coloured tiles and open style lounge room. Finished with air conditioning and ceiling fans, the lounge is light filled and spacious.