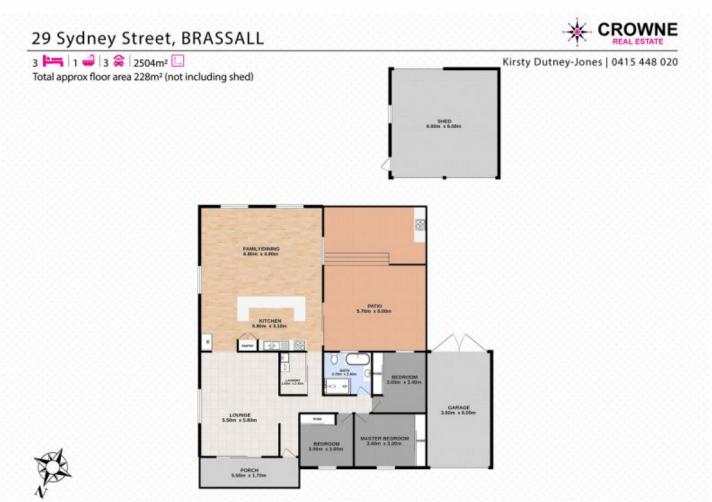

## 3 🎮 1 🚔 3 🚘

| Price     | : \$ 460,000                               |
|-----------|--------------------------------------------|
| Land Size | : 2504 sqm                                 |
| View      | : https://www.crownerealestate.com.au/6701 |
|           | 889                                        |
|           |                                            |