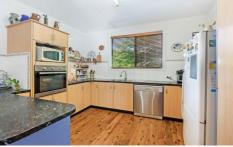

The kitchen of the home has been updated and boasts heaps of cupboard and bench space as well as a dishwasher. The main bedroom of the home has its own built-in wardrobes and is large enough for a king size bed and also has its own ensuite.