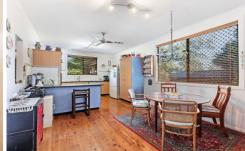

The kitchen of the home has been updated and boasts heaps of cupboard and bench space as well as a dishwasher. The main bedroom of the home has its own built-in wardrobes and is large enough for a king size bed and also has its own ensuite.