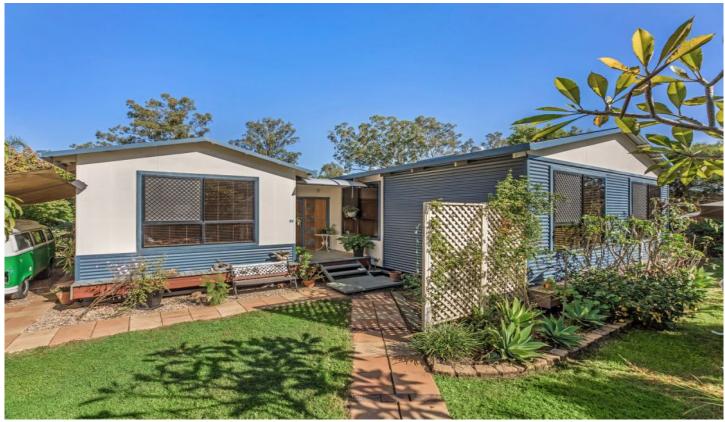

## 32 Davillea Crt Fernvale QLD

Locations don't come much better than this, sitting proudly on a great sized 4970 square metre block in the very sought after Fernvale street, you will find this much loved family home.

With very private street appeal this home is hidden away with the low maintenance landscaped gardens. The secure entrance leads to the wooden deck taking you to the front door. Inside you will find a floor plan that offers an air conditioned formal lounge with high ceilings and separate dining room off the kitchen.