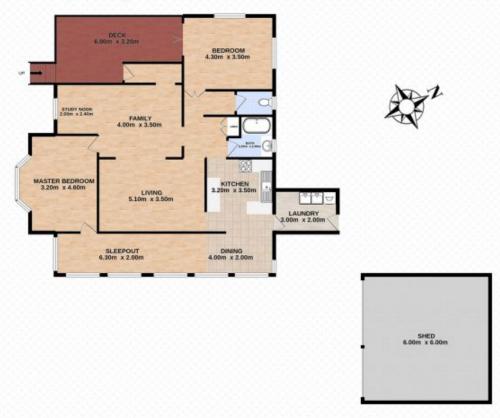

## 12 Griffith Road, EASTERN HEIGHTS

2 ⊨ 1 🚽 2 🙈 996m² 🗓

Total approx floor area 156m2 (not including shed)

Kirsty Dutney-Jones | 0415 448 020

Whilst overy afternyt has been made to ensure the accuracy of the floor plan contained here, measurements of doors, windows, norms and any other items are approximate and no responsibility is taken for error, consiston or mis-statement.