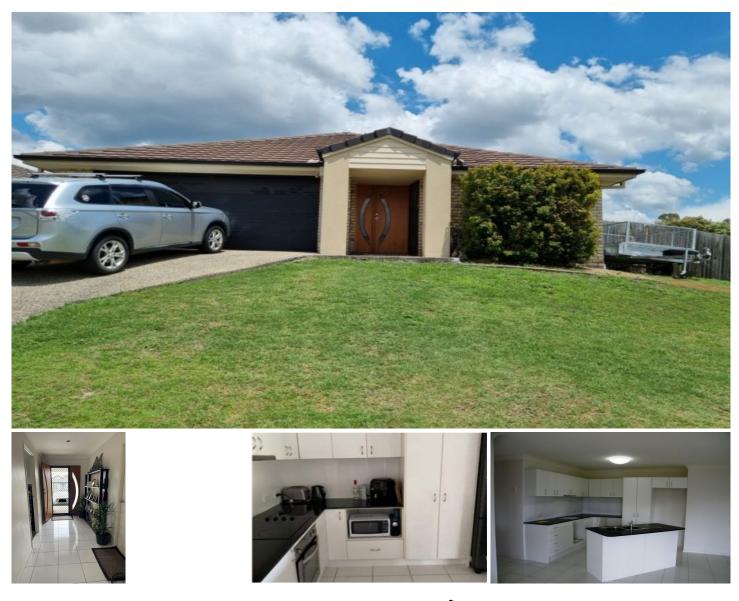

## 67 Westminster Crescent RACEVIEW QLD

This modern, well-appointed 4 bedroom home is offered to the market ready for you to secure. There is a wonderful long-term tenant in place.

Situated on a 618 sqm corner parcel of land, this property

offers many sought after features on a buyers wish list. Offering 4 good-sized bedrooms, master with ensuite and walk in robe separately located to the remaining 3 bedrooms. The remaining bedrooms all offer built-in robes and ceiling fans throughout the home. The is an extra large hallway and double remote garage.

Centrally located well-appointed kitchen offering stainless steel appliances, and stone bench tops as well as ample storage space. Leading from the kitchen in a generous sized, air-conditioned dining and living area leading to a